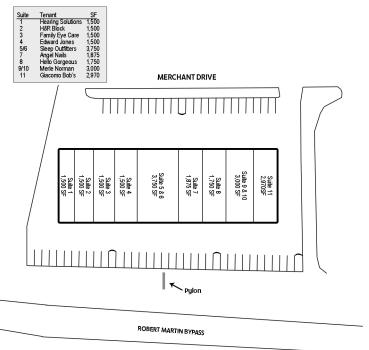

## **FOR LEASE**

- 3,750 sf inline space available
- 2,970 sf end cap space available
- This strip center is located adjacent to Kohl's next to the Richmond Bypass (Hwy 25)
- · Strong retail and residential growth in this retail corridor
- Additional retail development next to Kohl's coming soon