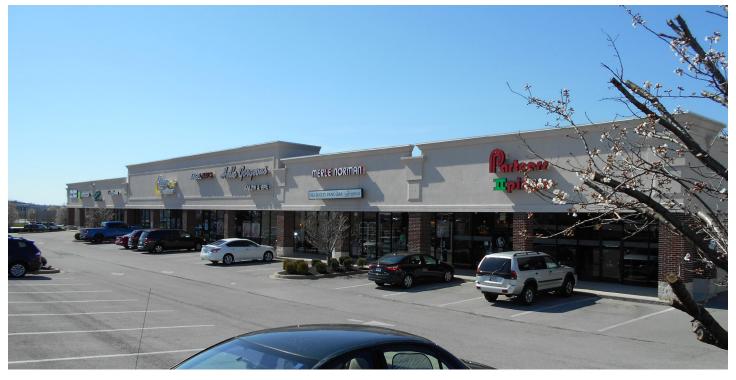

## **Merrick Crossing**

2008 Merchant Drive, Richmond, KY 40475

## **FOR LEASE**

- 3,750 sf inline space available
- 2,970 sf end cap space available
- This strip center is located adjacent to Kohl's next to the Richmond Bypass (Hwy 25)
- · Strong retail and residential growth in this retail corridor
- Additional retail development next to Kohl's coming soon