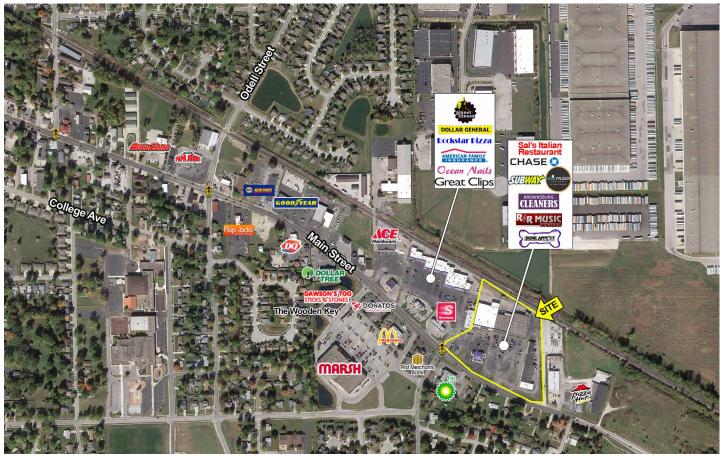

### **FOR LEASE**

- 1,200 / 1,400 / 1,600 to 3,200 and 28,000 sf available
- Located at Main Street and Hornaday Street in Brownsburg, across from the Marsh Grocery
- Great visibility from Main Street
- Pylon signage available
- Join Subway, Chase Bank, El Toro Mexican Restaurant and more