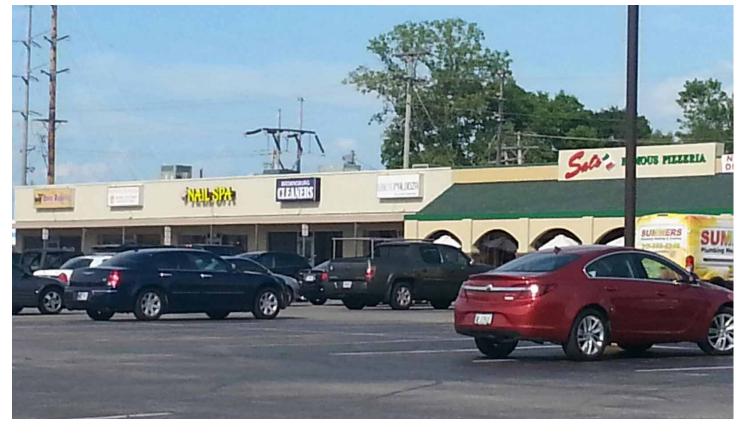

### **FOR LEASE**

- 1,200 / 1,400 / 1,600 to 3,200 and 28,000 sf available
- Located at Main Street and Hornaday Street in Brownsburg, across from the Marsh Grocery
- Great visibility from Main Street
- Pylon signage available
- Join Subway, Chase Bank, El Toro Mexican Restaurant and more