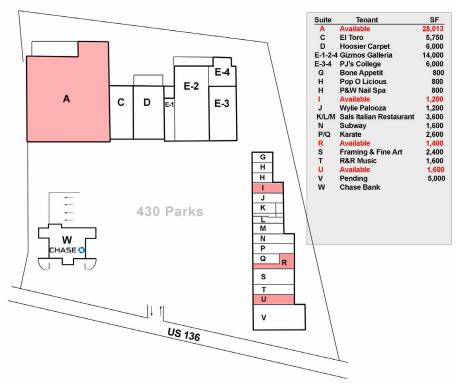

### **FOR LEASE**

- 1,200 / 1,400 / 1,600 to 3,200 and 28,000 sf available
- Located at Main Street and Hornaday Street in Brownsburg, across from the Marsh Grocery
- Great visibility from Main Street
- Pylon signage available
- Join Subway, Chase Bank, El Toro Mexican Restaurant and more