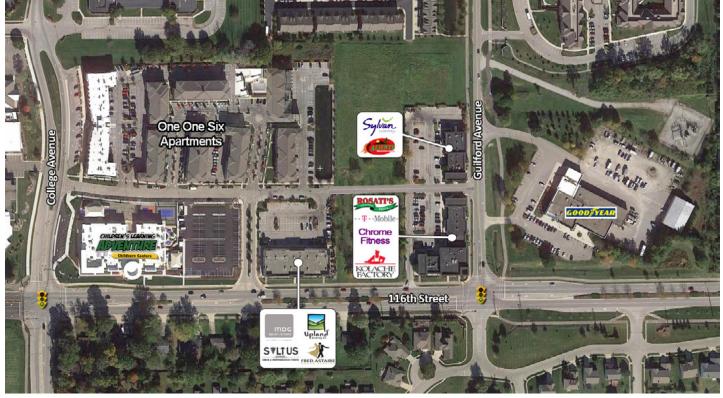

# 116th Street Center

116th Street & Guilford Avenue, Carmel, IN 46032

### **FOR LEASE**

- 2nd floor former salon available 2,235 sf
- An upscale mixed use development located on 116th Street between College Avenue and Guilford Avenue.
- Strong daytime population
- Close to Clarian North Hospital and St. Vincent Heart Hospital
- 4.2 million square feet of office use within 1.5 miles

## 116th Street Center

116th Street & Guilford Avenue, Carmel, IN 46032