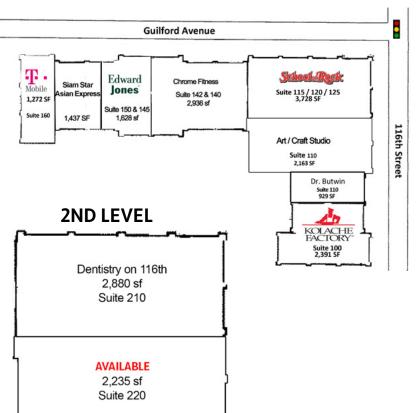

### **FOR LEASE**

- 2nd floor former salon available 2,235 sf
- An upscale mixed use development located on 116th Street between College Avenue and Guilford Avenue.
- Strong daytime population
- Close to Clarian North Hospital and St. Vincent Heart Hospital
- 4.2 million square feet of office use within 1.5 miles