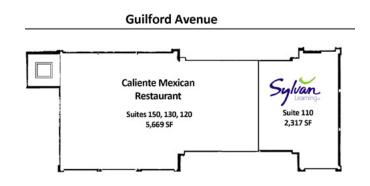

### **FOR LEASE**

- 2nd floor former salon available 2,235 sf
- An upscale mixed use development located on 116th Street between College Avenue and Guilford Avenue.
- Strong daytime population
- Close to Clarian North Hospital and St. Vincent Heart Hospital
- 4.2 million square feet of office use within 1.5 miles