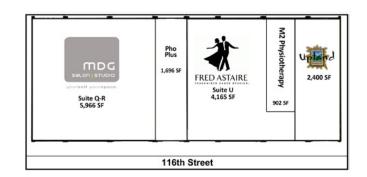

### **FOR LEASE**

- 2nd floor former salon available 2,235 sf
- An upscale mixed use development located on 116th Street between College Avenue and Guilford Avenue.
- Strong daytime population
- Close to Clarian North Hospital and St. Vincent Heart Hospital
- 4.2 million square feet of office use within 1.5 miles