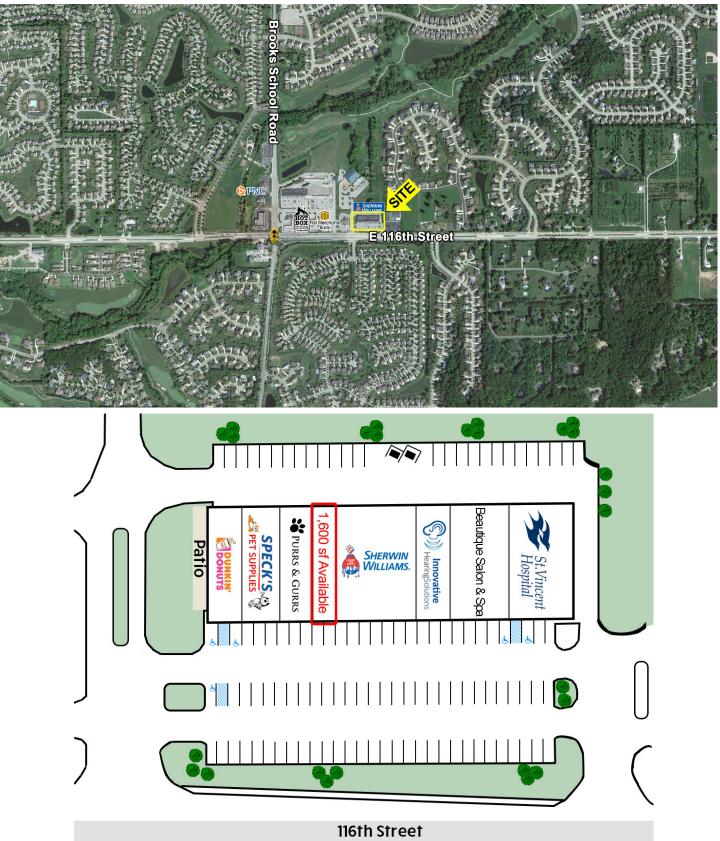

## **Brooks School Plaza**

NEC 116th Street & Brooks School Road, Fishers, IN 46037

## FOR LEASE

- 1,600 sf available
- Easy access and excellent visibility from 116th Street
  - High incomes surround this retail corridor
  - Locatedj ust east of Brook School Road on 116th street,
    Fishers busy retail corridor

TRAFFIC COUNTS

116th Street - 20,101 ADT Brooks School Rd - 6,232 ADT