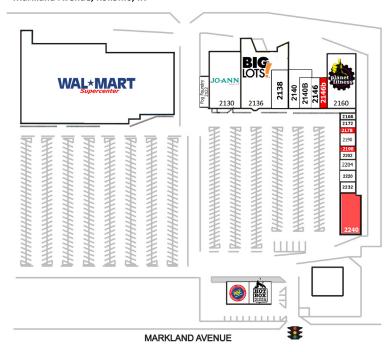

# **Kokomo Shopping Center**

2160 E Markland Ave, Kokomo, IN 46901

Kokomo Shopping Center Markland Avenue, Kokomo, IN

| Suite    | Tenant                   | SF     |
|----------|--------------------------|--------|
| 2122     | Fog Foundry              | 3,000  |
| 2130     | JoAnn Fabrics            | 21,200 |
| 2136/214 | 35,650                   |        |
| 2138     | Jiu Jitsu                | 7,200  |
| 2140     | Pop Shelf                | 4,838  |
| 2140B    | Pop Shelf                | 4,300  |
| 2146a    | Pop Shelf                | 2,200  |
| 2146b    | Available                | 2,200  |
| 2160     | Planet Fitness           | 20,000 |
| 2166     | Panda Chinese Restaurant | 1,200  |
| 2172     | Available                | 1,200  |
| 2178     | Eclipse Nutrition        | 1,000  |
| 2190     | Damitz Physical Therapy  | 3,000  |
| 2198     | Available                | 2,000  |
| 2202     | Cartridge World          | 1,200  |
| 2204     | Tier 1 Games             | 1,800  |
| 2220     | McCall Dentures of IN    | 2,400  |
| 2232     | Majestic Foot Spa        | 2,400  |
| 2240     | Available                | 10,406 |
| 2110     | Rent-A-Center            | 4,400  |
| 2116     | Hot Box Pizza            | 3,500  |