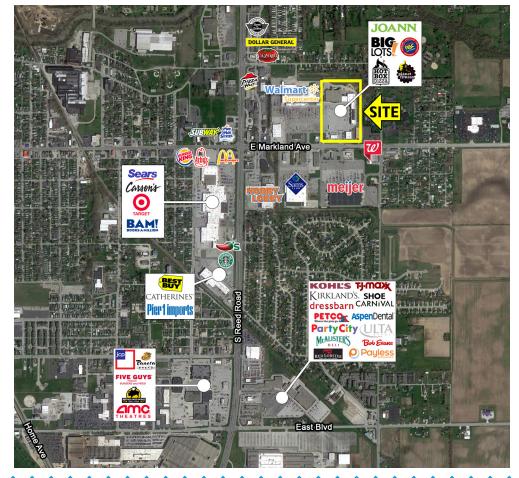

## **Kokomo Shopping Center**

2160 E Markland Ave, Kokomo, IN 46901

### **FOR LEASE**

- 1,200 / 2,000 / 2,200 / 10,406 sf available
- Join tenants: JoAnn Fabrics, Big Lots and Planet Fitness
- Walmart Supercenter shadow anchored center
- Strong daily traffic counts with good household incomes
- Nearby tenants include: Target, Sam's Club, Meijer, Hobby Lobby and Walgreens