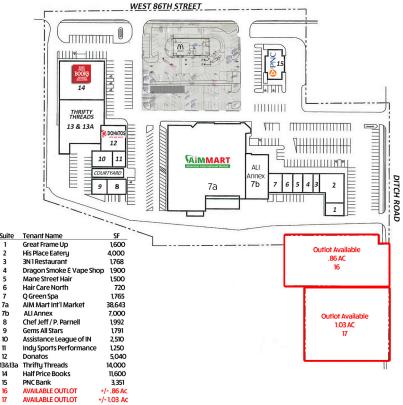

#### **CONTACT**

Keith Fried kfried@mccreapg.com

Jason Fried jfried@mccreapg.com

- Outlot available .86 AC Zoned C-4
  Outlot available 1.03 AC Zoned C-1
- Perfect Fast Food / Fast Casual outlots available
- Very dense, mature neighborhood market
- Very high daytime population and traffic counts
- Outlots available for ground lease or purchase on Ditch Road