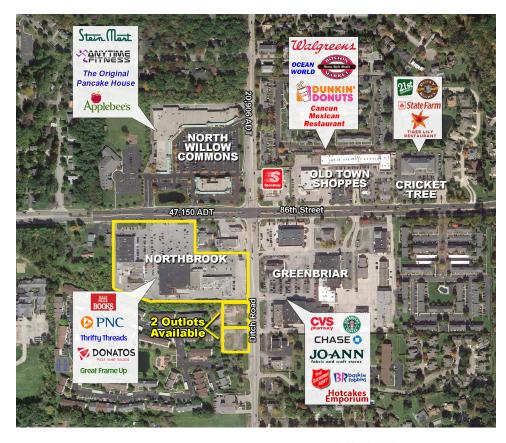

## **Northbrook**

86th Street & Ditch Road, Indianapolis, IN 46260

#### **TRAFFIC COUNTS**

86th Street - 44,406 ADT Ditch Road - 17,173 ADT

#### **CONTACT**

Keith Fried kfried@mccreapg.com

Jason Fried jfried@mccreapg.com

- Outlot available .86 AC Zoned C-4
  Outlot available 1.03 AC Zoned C-1
- Perfect Fast Food / Fast Casual outlots available
- Very dense, mature neighborhood market
- Very high daytime population and traffic counts
- Outlots available for ground lease or purchase on Ditch Road