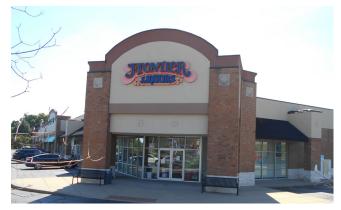

# **Red Bank Commons**

222 S Red Bank Road, Evansville, IN 47712

| Suite | Tenant           | SF    |
|-------|------------------|-------|
| Α     | Frontier Liquors | 1,502 |
| В     | Gamestop         | 1,556 |
| С     | Sally Beauty     | 1,200 |
| D     | CostCutter       | 2,000 |
| E     | Hetts Graphics   |       |
|       | and Gifts        | 1,200 |
| F     | Cheetah Nails    | 2,000 |
| G     | Maurices         | 4,751 |
| G-1   | GNC              | 1,638 |
| Н     | Pending          | 3,000 |
| 1     | Available        | 5,000 |
| J     | JAH Fitness      | 4,800 |
| L     | NYC Halal Grill  | 1,600 |
| М     | Noble Roman's    | 4,000 |