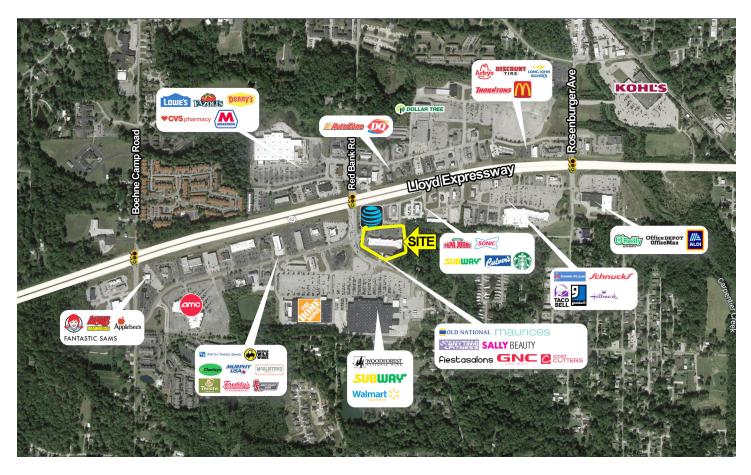

## **Red Bank Commons**

222 S Red Bank Road, Evansville, IN 47712

#### **TRAFFIC COUNTS**

Lloyd Expressway - 50,500 ADT Red Bank Road - 12,801 ADT

- 5,000 sf available
- B Shop center in front of Walmart Supercenter and Home Depot
- Pylon Signage available
- High visibility from SR 62 and Red Bank Road
- Just 2 miles from the University of Southern Indiana with over 12,500 students and a staff of 2,000