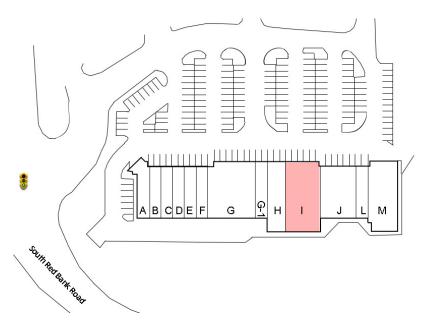

# **Red Bank Commons**

222 S Red Bank Road, Evansville, IN 47712

| Suite | Tenant           | SF    |
|-------|------------------|-------|
| Α     | Frontier Liquors | 1,502 |
| В     | Gamestop         | 1,556 |
| С     | Sally Beauty     | 1,200 |
| D     | CostCutter       | 2,000 |
| E     | Hetts Graphics   |       |
|       | and Gifts        | 1,200 |
| F     | Cheetah Nails    | 2,000 |
| G     | Maurices         | 4,751 |
| G-1   | GNC              | 1,638 |
| Н     | Pending          | 3,000 |
| 1     | Available        | 5,000 |
| J     | JAH Fitness      | 4,800 |
| L     | NYC Halal Grill  | 1,600 |
| М     | Noble Roman's    | 4,000 |