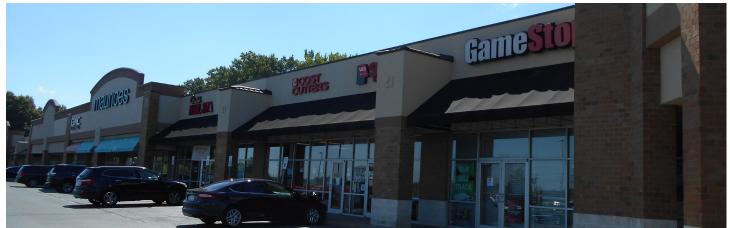

# **Red Bank Commons**

222 S Red Bank Road, Evansville, IN 47712

| Suite | Tenant           | SF    |
|-------|------------------|-------|
| Α     | Frontier Liquors | 1,502 |
| В     | Gamestop         | 1,556 |
| С     | Sally Beauty     | 1,200 |
| D     | CostCutter       | 2,000 |
| E     | Hetts Graphics   |       |
|       | and Gifts        | 1,200 |
| F     | Cheetah Nails    | 2,000 |
| G     | Maurices         | 4,751 |
| G-1   | GNC              | 1,638 |
| Н     | Pending          | 3,000 |
| 1     | Available        | 5,000 |
| J     | JAH Fitness      | 4,800 |
| L     | NYC Halal Grill  | 1,600 |
| М     | Noble Roman's    | 4,000 |