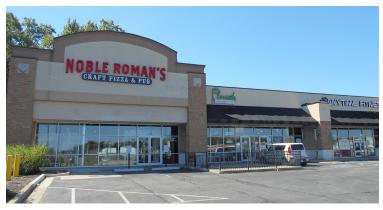

# **Red Bank Commons**

222 S Red Bank Road, Evansville, IN 47712

| Suite | Tenant           | SF    |
|-------|------------------|-------|
| Α     | Frontier Liquors | 1,502 |
| В     | Gamestop         | 1,556 |
| С     | Sally Beauty     | 1,200 |
| D     | CostCutter       | 2,000 |
| E     | Hetts Graphics   |       |
|       | and Gifts        | 1,200 |
| F     | Cheetah Nails    | 2,000 |
| G     | Maurices         | 4,751 |
| G-1   | GNC              | 1,638 |
| Н     | Pending          | 3,000 |
| 1     | Available        | 5,000 |
| J     | JAH Fitness      | 4,800 |
| L     | NYC Halal Grill  | 1,600 |
| М     | Noble Roman's    | 4,000 |