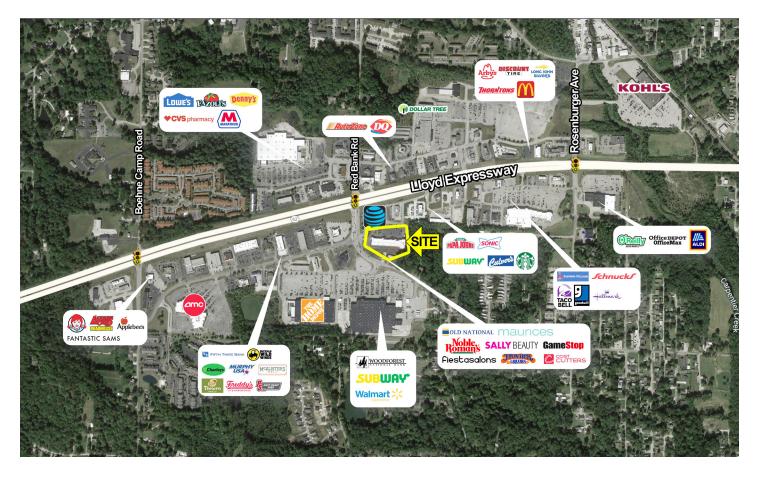

#### **TRAFFIC COUNTS**

Lloyd Expressway - 50,500 ADT Red Bank Road - 12,801 ADT

- 1,638 sf and 5,000 sf available
- B Shop center in front of Walmart Supercenter and Home Depot
- Pylon Signage available
- High visibility from SR 62 and Red Bank Road
- Just 2 miles from the University of Southern Indiana with over 12,500 students and a staff of 2,000