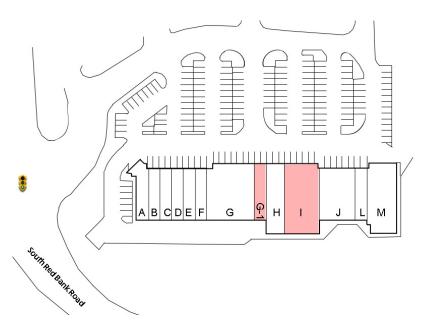

# **Red Bank Commons**

222 S Red Bank Road, Evansville, IN 47712

| Suite | Tenant           | SF    |
|-------|------------------|-------|
| Α     | Frontier Liquors | 1,502 |
| В     | Gamestop         | 1,556 |
| С     | Sally Beauty     | 1,200 |
| D     | CostCutter       | 2,000 |
| E     | Hetts Graphics   |       |
|       | and Gifts        | 1,200 |
| F     | Cheetah Nails    | 2,000 |
| G     | Maurices         | 4,751 |
| G-1   | Available        | 1,638 |
| Н     | T Mobile         | 3,000 |
| 1     | Available        | 5,000 |
| J     | JAH Fitness      | 4,800 |
| L     | NYC Halal Grill  | 1,600 |
| M     | Noble Roman's    | 4,000 |