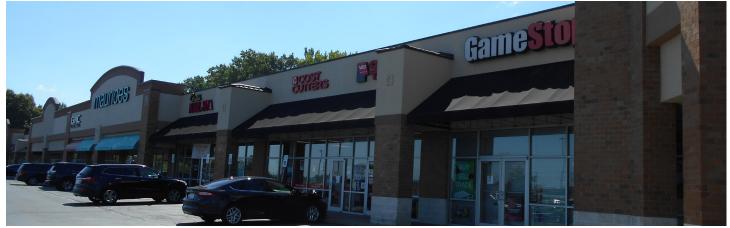

# **Red Bank Commons**

222 S Red Bank Road, Evansville, IN 47712

| Suite | Tenant           | SF    |
|-------|------------------|-------|
| Α     | Frontier Liquors | 1,502 |
| В     | Gamestop         | 1,556 |
| С     | Sally Beauty     | 1,200 |
| D     | CostCutter       | 2,000 |
| E     | Hetts Graphics   |       |
|       | and Gifts        | 1,200 |
| F     | Cheetah Nails    | 2,000 |
| G     | Maurices         | 4,751 |
| G-1   | Available        | 1,638 |
| Н     | T Mobile         | 3,000 |
| 1     | Available        | 5,000 |
| J     | JAH Fitness      | 4,800 |
| L     | NYC Halal Grill  | 1,600 |
| M     | Noble Roman's    | 4,000 |