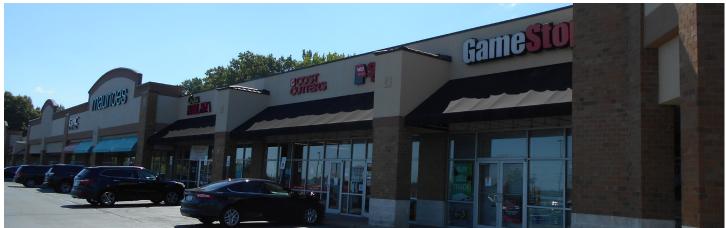

# **Red Bank Commons**

222 S Red Bank Road, Evansville, IN 47712

# **Red Bank Commons**

222 S Red Bank Road, Evansville, IN 47712

| Suite | Tenant           | SF    |
|-------|------------------|-------|
| A     | Frontier Liquors | 1,502 |
| В     | Gamestop         | 1,556 |
| С     | Sally Beauty     | 1,200 |
| D     | CostCutter       | 2,000 |
| E     | Available        | 1,200 |
| F     | Cheetah Nails    | 2,000 |
| G     | Maurices         | 4,751 |
| G-1   | GNC              | 1,638 |
| H     | Available        | 3,000 |
| 1     | Available        | 5,000 |
| J     | Anytime Fitness  | 4,800 |
| L     | Flourish Eatery  | 1,600 |
| М     | Noble Roman's    | 4,000 |
|       |                  |       |