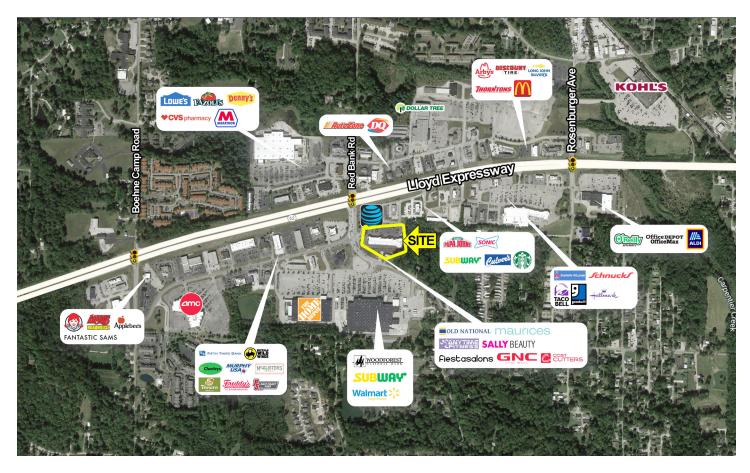

# **Red Bank Commons**

222 S Red Bank Road, Evansville, IN 47712

### **TRAFFIC COUNTS**

Lloyd Expressway - 50,500 ADT Red Bank Road - 12,801 ADT

- 1,200 up to 5,000 sf available
- B Shop center in front of Walmart Supercenter and Home Depot
- Pylon Signage available
- High visibility from SR 62 and Red Bank Road
- Just 2 miles from the University of Southern Indiana with over 12,500 students and a staff of 2,000