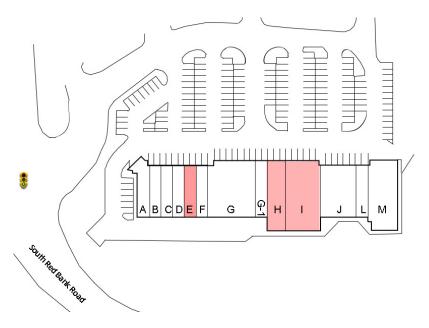

# **Red Bank Commons**

222 S Red Bank Road, Evansville, IN 47712

| Suite | Tenant           | SF    |
|-------|------------------|-------|
| A     | Frontier Liquors | 1,502 |
| В     | Gamestop         | 1,556 |
| С     | Sally Beauty     | 1,200 |
| D     | CostCutter       | 2,000 |
| E     | Available        | 1,200 |
| F     | Cheetah Nails    | 2,000 |
| G     | Maurices         | 4,751 |
| G-1   | GNC              | 1,638 |
| H     | Available        | 3,000 |
| 1     | Available        | 5,000 |
| J     | Anytime Fitness  | 4,800 |
| L     | Flourish Eatery  | 1,600 |
| М     | Noble Roman's    | 4,000 |
|       |                  |       |