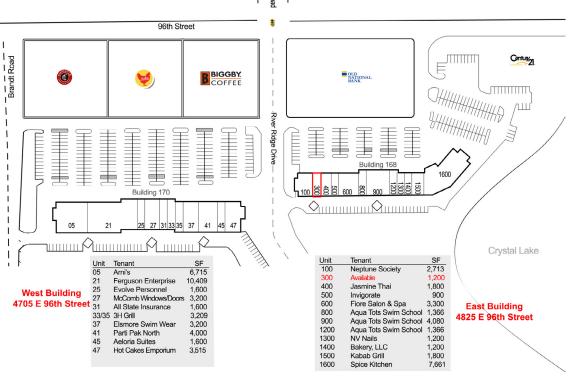

#### 1,200 sf available

- Strong daytime demographics with high daily traffic counts on 96th Street
- Precedent Office Park .5 miles away with 1.2 million square feet and Keystone Crossing Office with 1.4 million square feet
- Excellent location for retail or medical users
- Tremendous incomes within this market area