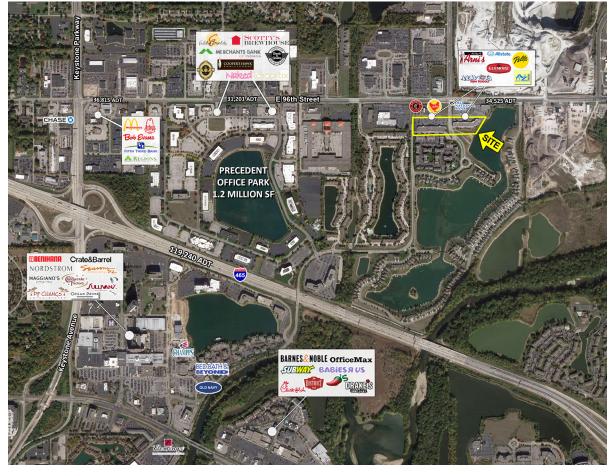

#### TRAFFIC COUNTS

96th Street - 34,525 ADT River Ridge Drive - 8,232 ADT

#### 1,200 sf available

- Strong daytime demographics with high daily traffic counts on 96th Street
- Precedent Office Park .5 miles away with 1.2 million square feet and Keystone Crossing Office with 1.4 million square feet
- Excellent location for retail or medical users
- Tremendous incomes within this market area