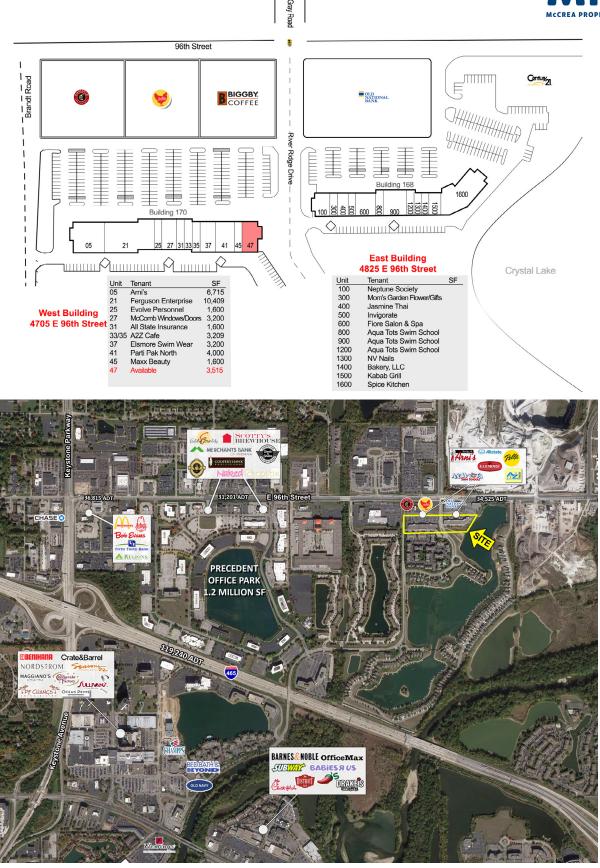

## **River Ridge Crossing**

4705-4825 East 96th Street, Indianapolis, IN 46240

TRAFFIC COUNTS

96th Street - 34,525 ADT River Ridge Drive - 8,232 ADT

## FOR LEASE

- 3,515 sf restaurant space available
- Strong daytime demographics with high daily traffic counts on 96th Street
- Precedent Office Park .5 miles away with 1.2 million square feet and Keystone Crossing Office with 1.4 million square feet
- Excellent location for retail or medical users
- Tremendous incomes within this market area