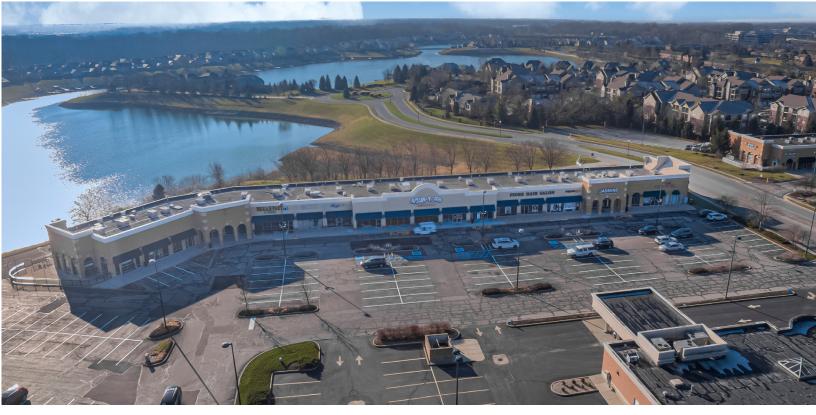

## **River Ridge Crossing**

4705-4825 East 96th Street, Indianapolis, IN 46240

TRAFFIC COUNTS

96th Street - 34,525 ADT River Ridge Drive - 8,232 ADT

## FOR LEASE

- 3,515 sf restaurant space available
- Strong daytime demographics with high daily traffic counts on 96th Street
- Precedent Office Park .5 miles away with 1.2 million square feet and Keystone Crossing Office with 1.4 million square feet
- Excellent location for retail or medical users
- Tremendous incomes within this market area