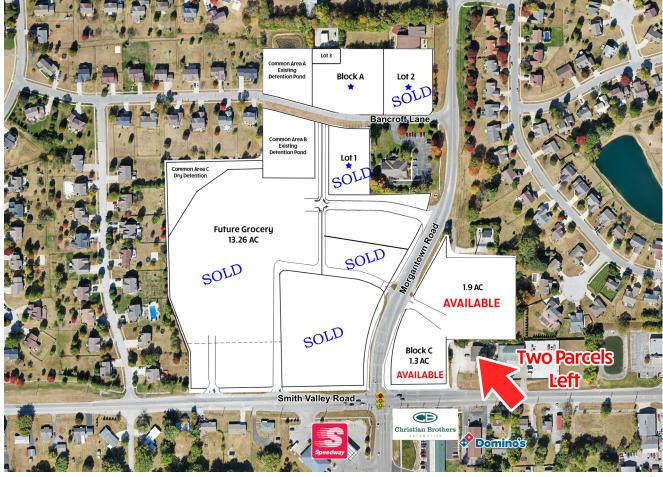

#### 2 Parcels Left

### FOR SALE OR LEASE

- 1.9 AC / 1.3 AC pad ready sites with all utilities available
- · Zoned retail / office / medical
- Dense residential area with high incomes
- Sale, ground lease or build-to-suit opportunities
- Excellent site for banks, drugstore and restaurants

#### **TRAFFIC COUNTS**

Smith Valley Rd - 15,274 ADT Morgantown Rd - 8,214 ADT