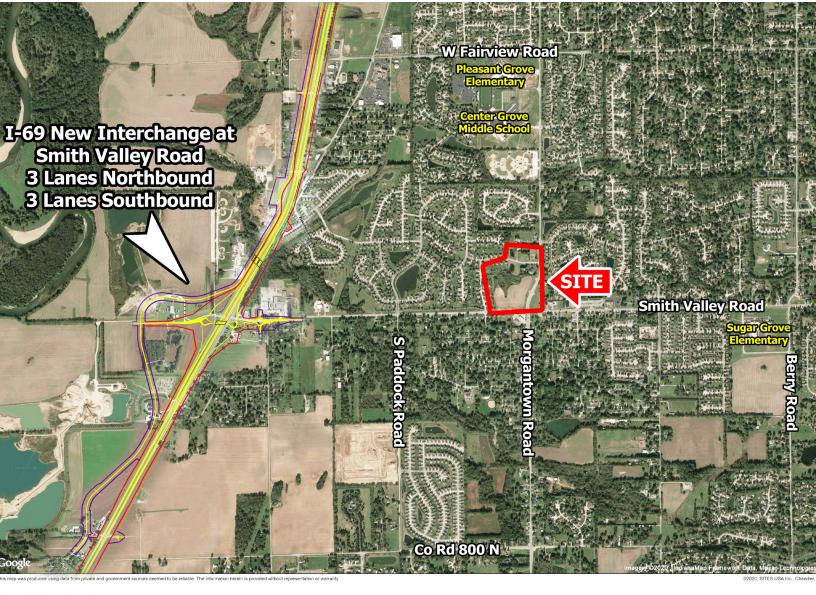

## **Wakefield Development**

### FOR SALE OR LEASE

- 1.9 AC / 1.3 AC pad ready sites with all utilities available
- · Zoned retail / office / medical
- Dense residential area with high incomes
- Sale, ground lease or build-to-suit opportunities
- Excellent site for banks, drugstore and restaurants

#### **TRAFFIC COUNTS**

Smith Valley Rd - 15,274 ADT Morgantown Rd - 8,214 ADT

## **Wakefield Development**

Smith Valley Road & Morgantown Road, Greenwood, IN 46142