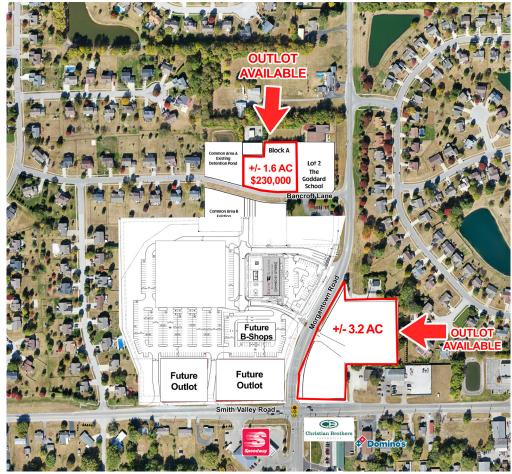

### FOR SALE OR LEASE

- Block A +/- 1.6 ac pad ready sites with all utilities available \$230,000
- +/- 3.2 acres available
- Zoned retail / office / medical
- Dense residential area with high incomes
- Sale, ground lease or build-to-suit opportunity
- Excellent site for medical office or dental office