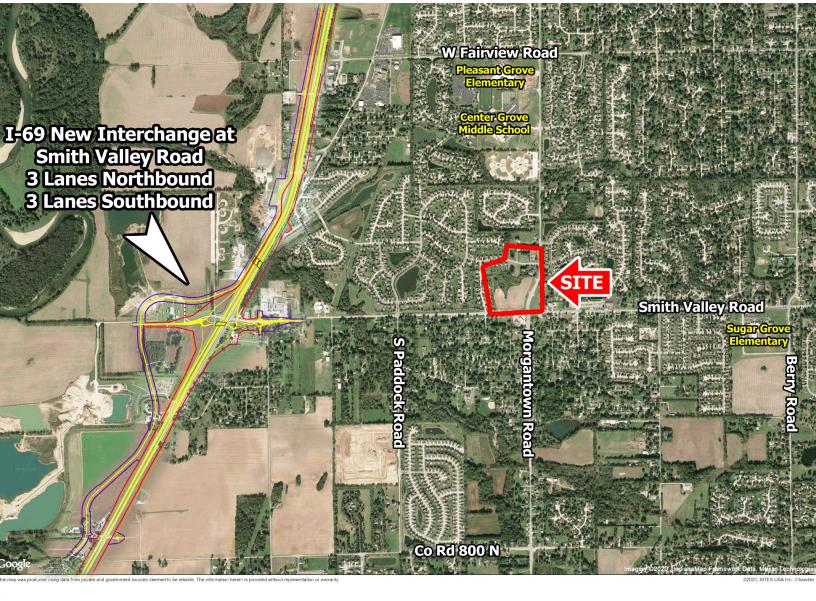

# **Wakefield Development**

Smith Valley Road & Morgantown Road, Greenwood, IN 46142

#### **TRAFFIC COUNTS**

Smith Valley Rd - 15,274 ADT Morgantown Rd - 8,214 ADT