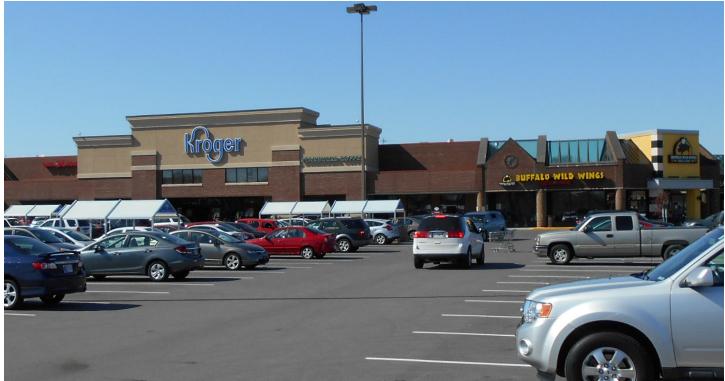

# Willow Lake East

86th Street & Township Line Road, Indianapolis, IN 46268

#### CONTACT

Keith Fried kfried@mccreapg.com

Jason Fried jfried@mccreapg.com

Liz Morken Imorken@mccreapg.com

- 2,075 / 3,244 / 4,456 sf available
- Anchored by Kroger
- Close to College Park with over 2 million sf of office space
- Abundant parking
- Tremendous visibility from 86th Street & Township Line Road
- Half mile from St. Vincent Hospital