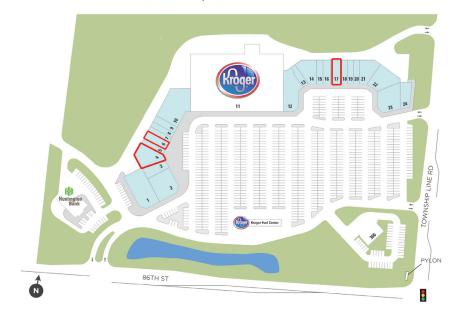

## Willow Lake East

86th Street & Township Line Road, Indianapolis, IN 46268

Willow Lake East 2402 Lake Circle Drive, Indianapolis, IN 46268

| Suite | Tenant                           | SF     |
|-------|----------------------------------|--------|
| 1     | BMV                              | 7,980  |
| 2b    | BMV                              | 7,451  |
| 3     | Momings Restaurant               | 3,080  |
| 4     | Available                        | 4,456  |
| 5     | H&R Block                        | 1,755  |
| 6     | Available                        | 2,075  |
| 7     | Eagle Finance Company            | 1,622  |
| 8     | College Park Pet Wellness Clinic | 1,338  |
| 9     | Jimmy Johns                      | 1,994  |
| 10    | Snipes USA                       | 10,660 |
| 12    | Buffalo Wild Wings               | 7,580  |
| 13    | Games Workshop                   | 1,438  |
| 14    | Beauty Supply & Wigs             | 3,417  |
| 15    | Jet's Pizza                      | 1,651  |
| 16    | Black Lotus Hair                 | 2,076  |
| 17    | Available                        | 3,244  |
| 18    | Elite Nails                      | 1,433  |
| 19    | Steak Escape                     | 1,665  |
| 20    | Chinese Restaurant               | 1,640  |
| 21    | At Home Health                   | 3,991  |
| 22    | Kyuramen                         | 5,333  |
| 23    | Kazan Sushi                      | 6,764  |
| 24    | Crown Liquors                    | 3,240  |
| 300   | Key Bank                         |        |
|       | Kroger                           | 64,000 |
|       |                                  |        |

Center Size: 85,923

McCrea Property Group, LLC | 9102 N Meridian Street | Suite 230 | Indianapolis | IN | 46260 | 317.663.8446

100 100 100 100 100 100 100 100 100 100 100 100 100 100 100 100 100 100 100 100 100 100 100 100 100 100 100 100 100 100 100 100 100 100 100 100 100 100 100 100 100 100 100 100 100 100 100 100 100 100 100 100 100 100 100 100 100 100 100 100 100 100 100 100 100 100 100 100 100 100 100 100 100 100 100 100 100 100 100 100 100 100 100 100 100 100 100 100 100 100 100 100 100 100 100 100 100 100 100 100 100 100 100 100 100 100 100 100 100 100 100 100 100 100 100 100 100 100 100 100 100 100 100 100 100 100 100 100 100 100 100 100 100 100 100 100 100 100 100 100 100 100 100 100 100 100 100 100 100 100 100 100 100 100 100 100 100 100 100 100 100 100 100 100 100 100 100 100 100 100 100 100 100 100 100 100 100 100 100 100 100 100 100 100 100 100 100 100 100 100 100 100 100 100 100 100 100 100 100 100 100 100 100 100 100 100 100 100 100 100 100 100 100 100 100 100 100 100 100 100 100 100 100 100 100 100 100 100 100 100 100 100 100 100 100 100 100 100 100 100 100 100 100 100 100 100 100 100 100 100 100 100 100 100 100 100 100 100 100 100 100 100 100 100 100 100 100 100 100 100 100 100 100 100 100 100 100 100 100 100 100 100 100 100 100 100 100 100 100 100 100 100 100 100 100 100 100 100 100 100 100 100 100 100 100 100 100 100 100 100 100 100 100 100 100 100 100 100 100 100 100 100 100 100 100 100 100 100 100 100 100 100 100 100 100 100 100 100 100 100 100