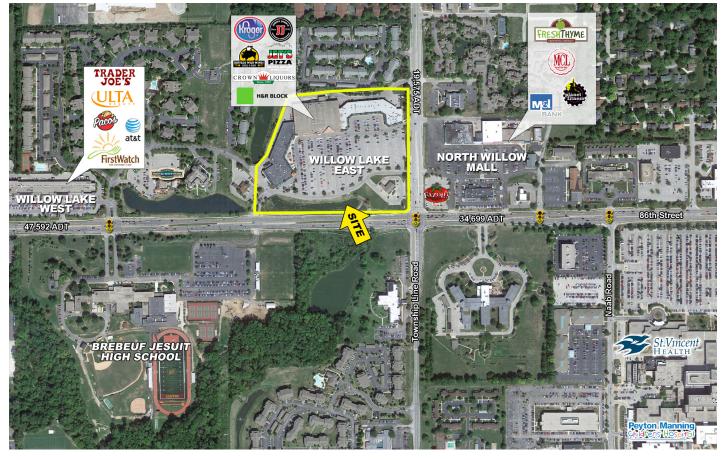

# Willow Lake East

86th Street & Township Line Road, Indianapolis, IN 46268

#### CONTACT

Keith Fried kfried@mccreapg.com

Jason Fried jfried@mccreapg.com

Liz Morken Imorken@mccreapg.com

- 2,075 / 3,244 / 4,456 sf available
- Anchored by Kroger
- Close to College Park with over 2 million sf of office space
- Abundant parking
- Tremendous visibility from 86th Street & Township Line Road
- Half mile from St. Vincent Hospital

#### TRAFFIC COUNTS

86th Street - 47,670 ADT Township Line Rd - 18,855 ADT