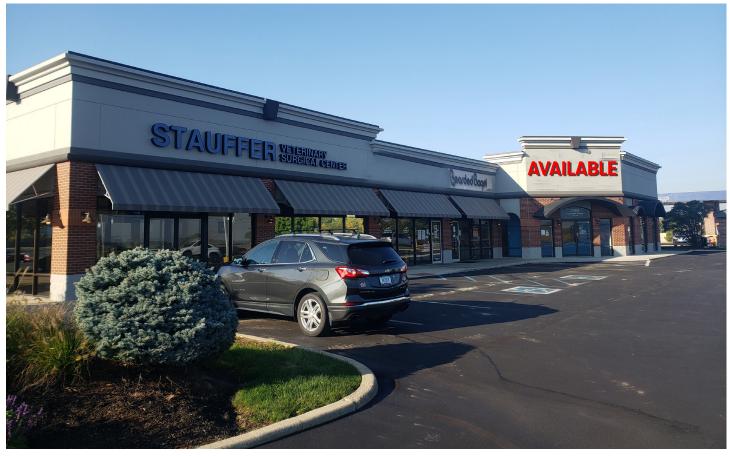

### FOR LEASE

•

- 3,084 sf available
- Just off I-69 on 96th Street
- New parking lot with additional spaces added and new awnings
- Anchored by Sam's Club and Menard's
- Excellent for Restaurant, Retail, Medical or Dental Office