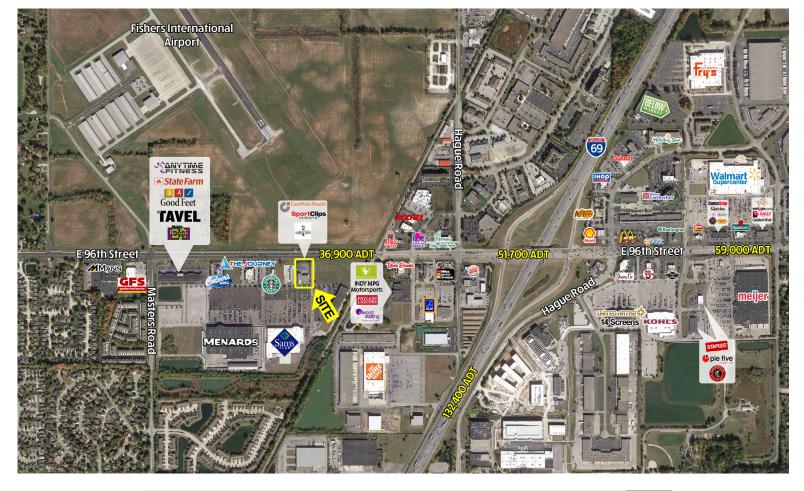

## **Celebrity Center**

7305 E 96th Street, Indianapolis, IN 46250

TRAFFIC COUNTS 96th Street - 36,900 ADT

### FOR LEASE

•

- 3,084 sf available
- Just off I-69 on 96th Street
- New parking lot with additional spaces added and new awnings
- Anchored by Sam's Club and Menard's
- Excellent for Restaurant, Retail, Medical or Dental Office