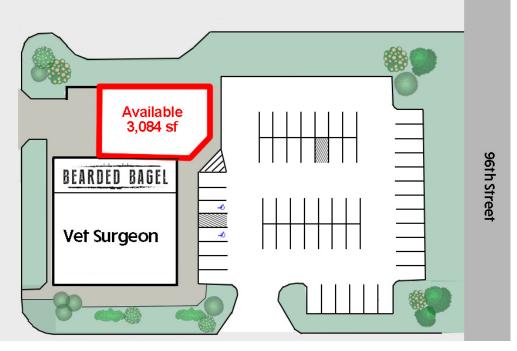

### FOR LEASE

•

- 3,084 sf available
- Just off I-69 on 96th Street
- New parking lot with additional spaces added and new awnings
- Anchored by Sam's Club and Menard's
- Excellent for Restaurant, Retail, Medical or Dental Office