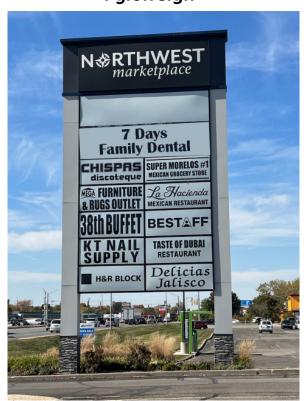

,000    |
|                    | Food Market                       | .,       |
|                    | 4648 Available                    | 1,600    |
|                    | 4652 Bestaff LLC                  | 2,800    |
|                    | 4660 KT Nail Supply               | 2,000    |
| reet               | 4664 KT Nail Supply               | 2,975    |
| 38th Street        | 4672 A Taste of Dubai             | 3,425    |
| 88                 | 4720 38th Buffet                  | 6,400    |
|                    | 4728 Style N Dial                 | 1,600    |
|                    | 4740 7 Days Dentist               | 4,800    |
|                    | -                                 | •        |
|                    | ★ Suites can be combined to total | 3,200 SI |

## **Pylon Sign**



## **Monument Sign**