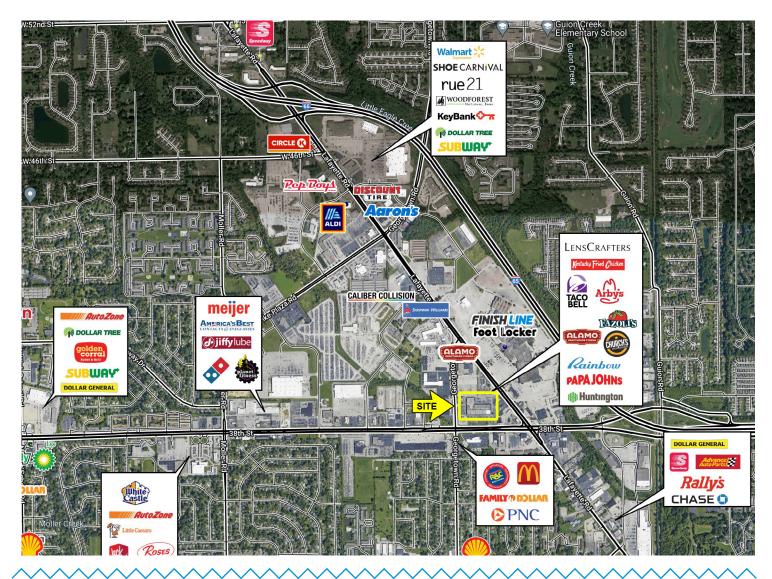

- 1,000 sf available and 2,200 sf Restaurant Space available can combine for 3,200 sf
- 19,260 sf can be made available / divisible
- 1,200 & 1,600 sf available
- Adjacent to the new Alamo Drafthouse Cinema
- Multiple points of entry with high visibility and access off of three major thoroughfares with over 120,000 cars per day
- Ideal International Marketplace location and co-tenancies
- Pylon and monument signage available