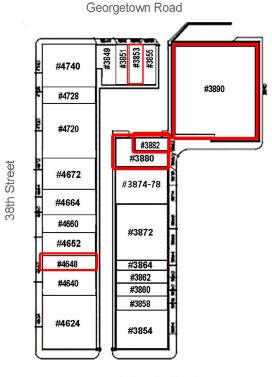

4620 West 38th Street, Indianapolis, IN 46254

4620 West 38th Street, Indianapolis, IN 46254

| Lafay | yette | Road |
|-------|-------|------|
|-------|-------|------|

|                    | UNIT TENANT                       | SIZE     |
|--------------------|-----------------------------------|----------|
|                    | 3854 Joyeria Rubi                 | 4,800    |
| afayette Road      | 3858 Partners Personnel           | 1,600    |
|                    | 3860 Venus Salon                  | 1,600    |
|                    | 3862 Boutique/Spa                 | 1,600    |
|                    | 3864 Elite Nutrition              | 1,200    |
| Jette              | 3872 Super Morelos                | 6,800    |
| Lafaı              | 3874-78 La Hacienda               | 4,800    |
| *                  | 3880 Available/Restaurant         | 2,200    |
| *                  | 3882 Available                    | 1,000    |
|                    | 3890 Available / Can Divide 1     | 9,260    |
|                    |                                   | -,       |
| Georgetown<br>Road | 3849 Alex Nails                   | 1,600    |
|                    | 3851 Delicias Jalisco             | 1,200    |
|                    | 3853 Available                    | 1,200    |
| ee<br>ee           | 3855 About Face Salon             | 1,200    |
|                    | 4624 Mega Furniture/Rugs          | 7,200    |
|                    | 4640 Money Saver Int'l            | 4,000    |
|                    | Food Market                       | .,       |
|                    | 4648 Available                    | 1,600    |
|                    | 4652 Bestaff LLC                  | 2,800    |
|                    | 4660 KT Nail Supply               | 2,000    |
| reet               | 4664 KT Nail Supply               | 2,975    |
| 38th Street        | 4672 A Taste of Dubai             | 3,425    |
| 88                 | 4720 38th Buffet                  | 6,400    |
|                    | 4728 Style N Dial                 | 1,600    |
|                    | 4740 7 Days Dentist               | 4,800    |
|                    | -                                 | •        |
|                    | ★ Suites can be combined to total | 3,200 SI |