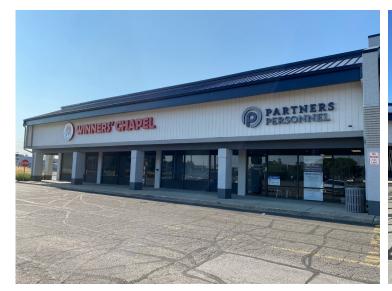

4620 West 38th Street, Indianapolis, IN 46254

4620 West 38th Street, Indianapolis, IN 46254

| Lafay | yette | Road |
|-------|-------|------|
|-------|-------|------|

|                    | UNIT TENANT                       | SIZE     |
|--------------------|-----------------------------------|----------|
|                    | 3854 Joyeria Rubi                 | 4,800    |
| afayette Road      | 3858 Partners Personnel           | 1,600    |
|                    | 3860 Venus Salon                  | 1,600    |
|                    | 3862 Boutique/Spa                 | 1,600    |
|                    | 3864 Elite Nutrition              | 1,200    |
| Jette              | 3872 Super Morelos                | 6,800    |
| Lafaı              | 3874-78 La Hacienda               | 4,800    |
| *                  | 3880 Available/Restaurant         | 2,200    |
| *                  | 3882 Available                    | 1,000    |
|                    | 3890 Available / Can Divide 1     | 9,260    |
|                    |                                   | -,       |
| Georgetown<br>Road | 3849 Alex Nails                   | 1,600    |
|                    | 3851 Delicias Jalisco             | 1,200    |
|                    | 3853 Available                    | 1,200    |
| ee<br>ee           | 3855 About Face Salon             | 1,200    |
|                    | 4624 Mega Furniture/Rugs          | 7,200    |
|                    | 4640 Money Saver Int'l            | 4,000    |
|                    | Food Market                       | .,       |
|                    | 4648 Available                    | 1,600    |
|                    | 4652 Bestaff LLC                  | 2,800    |
|                    | 4660 KT Nail Supply               | 2,000    |
| reet               | 4664 KT Nail Supply               | 2,975    |
| 38th Street        | 4672 A Taste of Dubai             | 3,425    |
| 88                 | 4720 38th Buffet                  | 6,400    |
|                    | 4728 Style N Dial                 | 1,600    |
|                    | 4740 7 Days Dentist               | 4,800    |
|                    | -                                 | •        |
|                    | ★ Suites can be combined to total | 3,200 SI |