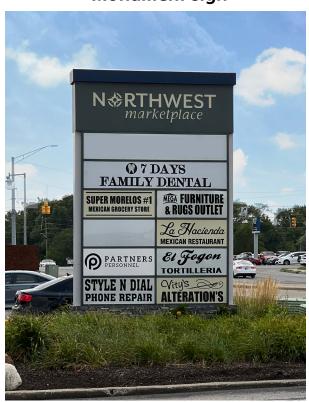

| Food Market                       | .,       |
|                    | 4648 Available                    | 1,600    |
|                    | 4652 Bestaff LLC                  | 2,800    |
|                    | 4660 KT Nail Supply               | 2,000    |
| reet               | 4664 KT Nail Supply               | 2,975    |
| 38th Street        | 4672 A Taste of Dubai             | 3,425    |
| 88                 | 4720 38th Buffet                  | 6,400    |
|                    | 4728 Style N Dial                 | 1,600    |
|                    | 4740 7 Days Dentist               | 4,800    |
|                    | -                                 | •        |
|                    | ★ Suites can be combined to total | 3,200 SI |

## **Pylon Sign**



## **Monument Sign**