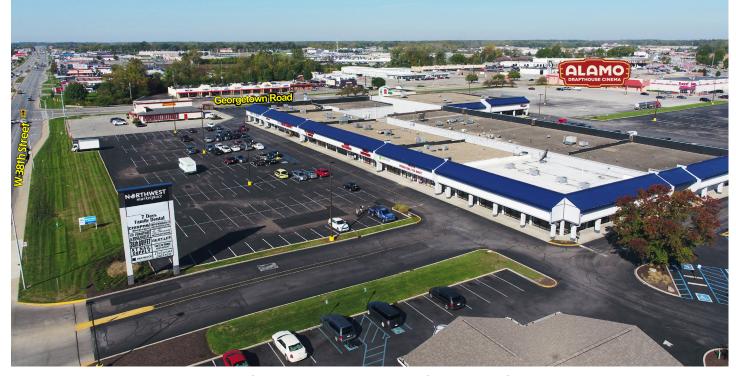

## Prime West 38th Street Restaurant & Retail Space Available Frontage on - 38th St - Lafayette Rd - Georgetown Rd

TRAFFIC COUNTS
38th Street - 59,000 ADT
Lafayette Road - 35,425 ADT
Georgetown Road - 26,500 ADT

- 1,000 sf available and 2,200 sf Restaurant Space available can combine for 3,200 sf
- 19,260 sf can be made available / divisible
- 1,200 & 1,600 sf available
- Adjacent to the new Alamo Drafthouse Cinema
- Multiple points of entry with high visibility and access off of three major thoroughfares with over 120,000 cars per day
- Ideal International Marketplace location and co-tenancies
- Pylon and monument signage available

4620 West 38th Street, Indianapolis, IN 46254

4620 West 38th Street, Indianapolis, IN 46254

| Lafay | yette | Road |
|-------|-------|------|
|-------|-------|------|

|                    | UNIT TENANT                       | SIZE     |
|--------------------|-----------------------------------|----------|
|                    | 3854 Joyeria Rubi                 | 4,800    |
| afayette Road      | 3858 Partners Personnel           | 1,600    |
|                    | 3860 Venus Salon                  | 1,600    |
|                    | 3862 Boutique/Spa                 | 1,600    |
|                    | 3864 Elite Nutrition              | 1,200    |
| Jette              | 3872 Super Morelos                | 6,800    |
| Lafaı              | 3874-78 La Hacienda               | 4,800    |
| *                  | 3880 Available/Restaurant         | 2,200    |
| *                  | 3882 Available                    | 1,000    |
|                    | 3890 Available / Can Divide 1     | 9,260    |
|                    |                                   | -,       |
| Georgetown<br>Road | 3849 Alex Nails                   | 1,600    |
|                    | 3851 Delicias Jalisco             | 1,200    |
|                    | 3853 Available                    | 1,200    |
| ee<br>ee           | 3855 About Face Salon             | 1,200    |
|                    | 4624 Mega Furniture/Rugs          | 7,200    |
|                    | 4640 Money Saver Int'l            | 4,000    |
|                    | Food Market                       | .,       |
|                    | 4648 Available                    | 1,600    |
|                    | 4652 Bestaff LLC                  | 2,800    |
|                    | 4660 KT Nail Supply               | 2,000    |
| reet               | 4664 KT Nail Supply               | 2,975    |
| 38th Street        | 4672 A Taste of Dubai             | 3,425    |
| 88                 | 4720 38th Buffet                  | 6,400    |
|                    | 4728 Style N Dial                 | 1,600    |
|                    | 4740 7 Days Dentist               | 4,800    |
|                    | -                                 | •        |
|                    | ★ Suites can be combined to total | 3,200 SI |