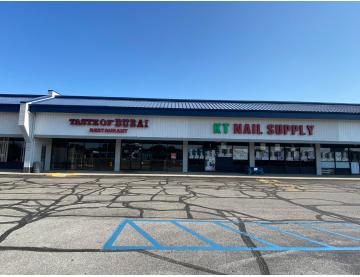

4620 West 38th Street, Indianapolis, IN 46254

4620 West 38th Street, Indianapolis, IN 46254

| Lafay | yette | Road |
|-------|-------|------|
|-------|-------|------|

|                    | UNIT TENANT                       | SIZE     |
|--------------------|-----------------------------------|----------|
|                    | 3854 Joyeria Rubi                 | 4,800    |
| afayette Road      | 3858 Partners Personnel           | 1,600    |
|                    | 3860 Venus Salon                  | 1,600    |
|                    | 3862 Boutique/Spa                 | 1,600    |
|                    | 3864 Elite Nutrition              | 1,200    |
| Jette              | 3872 Super Morelos                | 6,800    |
| Lafaı              | 3874-78 La Hacienda               | 4,800    |
| *                  | 3880 Available/Restaurant         | 2,200    |
| *                  | 3882 Available                    | 1,000    |
|                    | 3890 Available / Can Divide 1     | 9,260    |
|                    |                                   | -,       |
| Georgetown<br>Road | 3849 Alex Nails                   | 1,600    |
|                    | 3851 Delicias Jalisco             | 1,200    |
|                    | 3853 Available                    | 1,200    |
| ee<br>ee           | 3855 About Face Salon             | 1,200    |
|                    | 4624 Mega Furniture/Rugs          | 7,200    |
|                    | 4640 Money Saver Int'l            | 4,000    |
|                    | Food Market                       | .,       |
|                    | 4648 Available                    | 1,600    |
|                    | 4652 Bestaff LLC                  | 2,800    |
|                    | 4660 KT Nail Supply               | 2,000    |
| reet               | 4664 KT Nail Supply               | 2,975    |
| 38th Street        | 4672 A Taste of Dubai             | 3,425    |
| 88                 | 4720 38th Buffet                  | 6,400    |
|                    | 4728 Style N Dial                 | 1,600    |
|                    | 4740 7 Days Dentist               | 4,800    |
|                    | -                                 | •        |
|                    | ★ Suites can be combined to total | 3,200 SI |