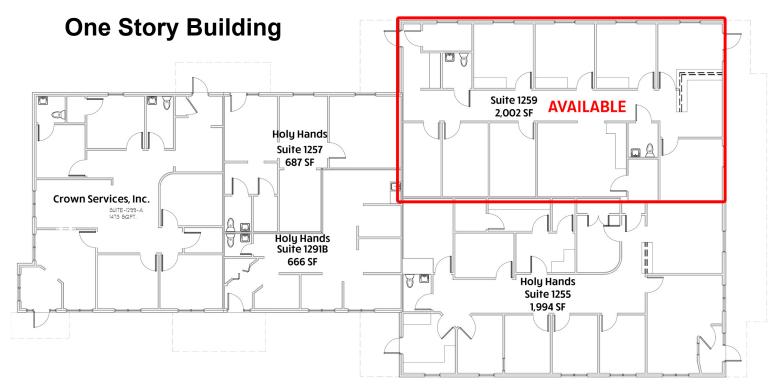

### FOR LEASE

- 19,150 sf Available
- One story building has 2,002 sf available
- · Located at a signalized intersection
- Dense population and good incomes surround
- High daytime population
- Close proximity to St. Vincent Hospital

# **Greenbriar Shopping Center**

1361 W 86th Street, Indianapolis, IN 46260

| Suite     | Tenant                | SF     |
|-----------|-----------------------|--------|
| 8555      | Lincoln Square        | 3,960  |
| 8553      | Zips Drycleaner       | 2,680  |
| 8535      | Subway                | 1,350  |
| 8537      | Boxing/Fitness Center | 2,879  |
| 1389      | The UPS Store         | 1,440  |
| 1385      | jordan's Fish/Chicken | 1,710  |
| 1381      | Jo-Ann Fabrics        | 20,900 |
| 1357      | AVAILABLE             | 19,150 |
| 1349      | Elsa's Alterations    | 1,859  |
| 1347      | DeJa Vu Nails         | 1,125  |
| 1345/1343 | 3 Jump Laundry        | 3,642  |
| 1341      | China Wok             | 1,400  |
| 1339      | Barber                | 1,000  |
| 1337      | Baskin Robbins        | 1,395  |
| 1325      | Taylor's Pub          | 2,600  |
| 1323      | Taylor's Pub          | 1,000  |
| 1321      | Pyone Cho Asia Mkt    | 1,600  |
| 1317      | Payless Liquors       | 4,600  |
| 1315A-B   | Noble Romans          | 3,262  |
| 1315C     | In Yoga               | 2,560  |
| 1315D     | Invoke Wellness       | 3,163  |
| 1351      | Costa Azul            | 3,509  |
| 1275      | Workout Center        | 19,807 |
| 1305A     | Edward Jones          | 1,005  |
| 1305B     |                       | 514    |
| 1305C     |                       | 1,205  |
| 1305D     | Together We Can       | 650    |
| 1305E     | Dentist               | 992    |
| 1299      | Crown Services Inc.   | 1,400  |
| 1291      | Holy Hands            | 666    |
| 1257      | Holy Hands            | 687    |
| 1255      | Holy Hands            | 1,994  |
| 1259      | Youth Group           | 2,002  |
|           |                       |        |