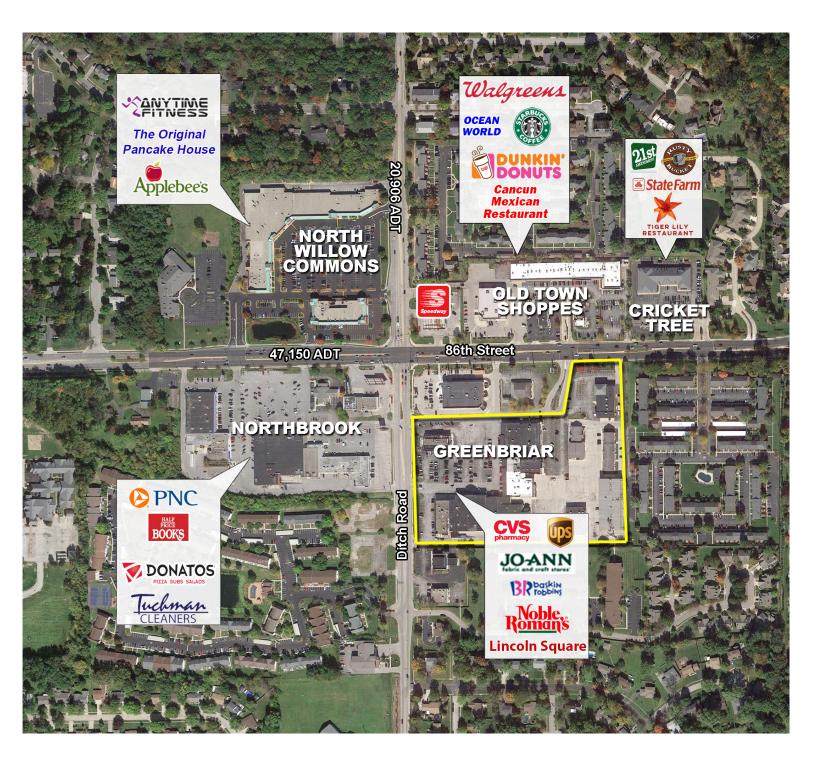

# **Greenbriar Shopping Center**

1361 W 86th Street, Indianapolis, IN 46260

TRAFFIC COUNTS 86th Street - 47,150 ADT Ditch Road - 20,906

CONTACT McCrea Property Group for more information

### FOR LEASE

- 19,150 sf Available
- One story building has 2,002 sf available
- · Located at a signalized intersection
- Dense population and good incomes surround
- High daytime population
- Close proximity to St. Vincent Hospital