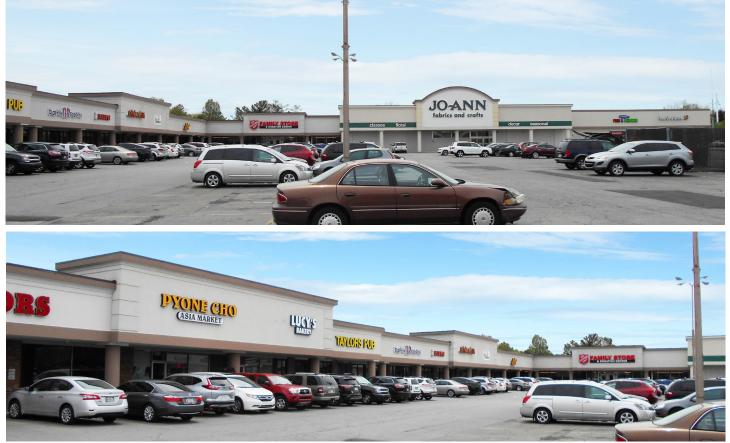

# **Greenbriar Shopping Center**

1361 W 86th Street, Indianapolis, IN 46260

TRAFFIC COUNTS 86th Street - 47,150 ADT Ditch Road - 20,906

CONTACT McCrea Property Group for more information

### FOR LEASE

- 19,150 sf Available
- One story building has 2,002 sf available
- · Located at a signalized intersection
- Dense population and good incomes surround
- High daytime population
- Close proximity to St. Vincent Hospital