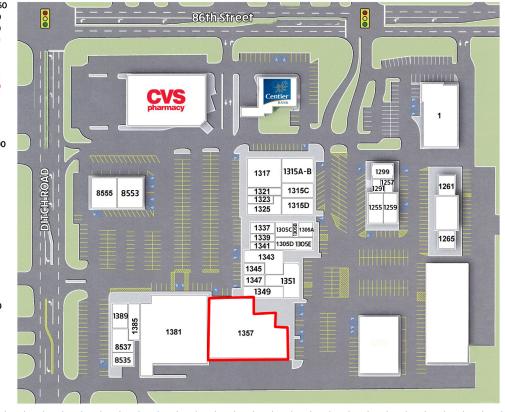

### FOR LEASE

- 19,150 sf Available
- One story building has 2,002 sf available
- · Located at a signalized intersection
- Dense population and good incomes surround
- High daytime population
- Close proximity to St. Vincent Hospital

# **Greenbriar Shopping Center**

1361 W 86th Street, Indianapolis, IN 46260

| Suite     | Tenant                | SF     |
|-----------|-----------------------|--------|
| 8555      | Lincoln Square        | 3,960  |
| 8553      | Zips Drycleaner       | 2,680  |
| 8535      | Subway                | 1,350  |
| 8537      | Boxing/Fitness Center | 2,879  |
| 1389      | The UPS Store         | 1,440  |
| 1385      | jordan's Fish/Chicken | 1,710  |
| 1381      | Jo-Ann Fabrics        | 20,900 |
| 1357      | AVAILABLE             | 19,150 |
| 1349      | Elsa's Alterations    | 1,859  |
| 1347      | DeJa Vu Nails         | 1,125  |
| 1345/1343 | 3 Jump Laundry        | 3,642  |
| 1341      | China Wok             | 1,400  |
| 1339      | Barber                | 1,000  |
| 1337      | Baskin Robbins        | 1,395  |
| 1325      | Taylor's Pub          | 2,600  |
| 1323      | Taylor's Pub          | 1,000  |
| 1321      | Pyone Cho Asia Mkt    | 1,600  |
| 1317      | Payless Liquors       | 4,600  |
| 1315A-B   | Noble Romans          | 3,262  |
| 1315C     | In Yoga               | 2,560  |
| 1315D     | Invoke Wellness       | 3,163  |
| 1351      | Costa Azul            | 3,509  |
| 1275      | Workout Center        | 19,807 |
| 1305A     | Edward Jones          | 1,005  |
| 1305B     |                       | 514    |
| 1305C     |                       | 1,205  |
| 1305D     | Together We Can       | 650    |
| 1305E     | Dentist               | 992    |
| 1299      | Crown Services Inc.   | 1,400  |
| 1291      | Holy Hands            | 666    |
| 1257      | Holy Hands            | 687    |
| 1255      | Holy Hands            | 1,994  |
| 1259      | Youth Group           | 2,002  |
|           |                       |        |