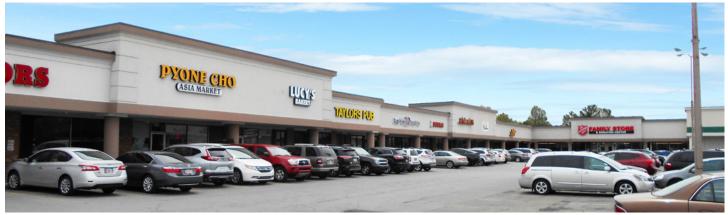

# **Greenbriar Shopping Center**

1361 W 86th Street, Indianapolis, IN 46260

| Suite     | Tenant                | SF     |
|-----------|-----------------------|--------|
| 8555      | Lincoln Square        | 3,960  |
| 8553      | Zips Drycleaner       | 2,680  |
| 8535      | Subway                | 1,350  |
| 8537      | Boxing/Fitness Center | 2,879  |
| 1389      | The UPS Store         | 1,440  |
| 1385      | jordan's Fish/Chicken | 1,710  |
| 1381      | Jo-Ann Fabrics        | 20,900 |
| 1357      | AVAILABLE             | 19,150 |
| 1349      | Elsa's Alterations    | 1,859  |
| 1347      | DeJa Vu Nails         | 1,125  |
| 1345/1343 | Jump Laundry          | 3,642  |
| 1341      | China Wok             | 1,400  |
| 1339      | Barber                | 1,000  |
| 1337      | Baskin Robbins        | 1,395  |
| 1325      | Taylor's Pub          | 2,600  |
| 1323      | Taylor's Pub          | 1,000  |
| 1321      | Pyone Cho Asia Mkt    | 1,600  |
| 1317      | Payless Liquors       | 4,600  |
| 1315A-B   | Noble Romans          | 3,262  |
| 1315C     | In Yoga               | 2,560  |
| 1315D     | Invoke Wellness       | 3,163  |
| 1351      | Costa Azul            | 3,509  |
| 1275      | Workout Center        | 19,807 |
| 1305A     | Edward Jones          | 1,005  |
| 1305B     |                       | 514    |
| 1305C     |                       | 1,205  |
| 1305D     | Together We Can       | 650    |
| 1305E     | Dentist               | 992    |
|           |                       |        |