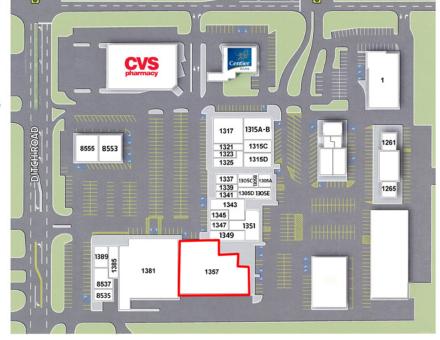

# **Greenbriar Shopping Center**

1361 W 86th Street, Indianapolis, IN 46260

| Suite     | Tenant                | SF     |
|-----------|-----------------------|--------|
| 8555      | Lincoln Square        | 3,960  |
| 8553      | Zips Drycleaner       | 2,680  |
| 8535      | Subway                | 1,350  |
| 8537      | Boxing/Fitness Center | 2,879  |
| 1389      | The UPS Store         | 1,440  |
| 1385      | jordan's Fish/Chicken | 1,710  |
| 1381      | Jo-Ann Fabrics        | 20,900 |
| 1357      | AVAILABLE             | 19,150 |
| 1349      | Elsa's Alterations    | 1,859  |
| 1347      | DeJa Vu Nails         | 1,125  |
| 1345/1343 | Jump Laundry          | 3,642  |
| 1341      | China Wok             | 1,400  |
| 1339      | Barber                | 1,000  |
| 1337      | Baskin Robbins        | 1,395  |
| 1325      | Taylor's Pub          | 2,600  |
| 1323      | Taylor's Pub          | 1,000  |
| 1321      | Pyone Cho Asia Mkt    | 1,600  |
| 1317      | Payless Liquors       | 4,600  |
| 1315A-B   | Noble Romans          | 3,262  |
| 1315C     | In Yoga               | 2,560  |
| 1315D     | Invoke Wellness       | 3,163  |
| 1351      | Costa Azul            | 3,509  |
| 1275      | Workout Center        | 19,807 |
| 1305A     | Edward Jones          | 1,005  |
| 1305B     |                       | 514    |
| 1305C     |                       | 1,205  |
| 1305D     | Together We Can       | 650    |
| 1305E     | Dentist               | 992    |
|           |                       |        |