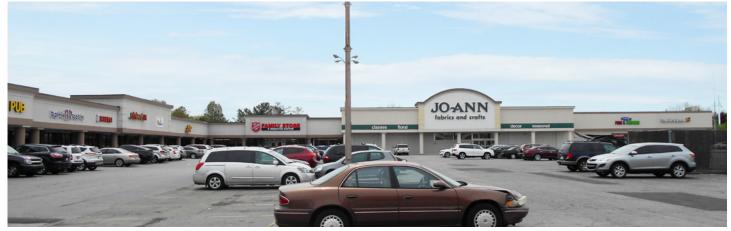

## **Greenbriar Shopping Center**

1361 W 86th Street, Indianapolis, IN 46260

## **FOR LEASE**

- 19,150 sf available can divide
- +/- 1 acre available for Ground Lease
- One story building has 2,002 sf available
- Located at a signalized intersection
- Dense population and good incomes surround
- High daytime population
- · Close proximity to St. Vincent Hospital