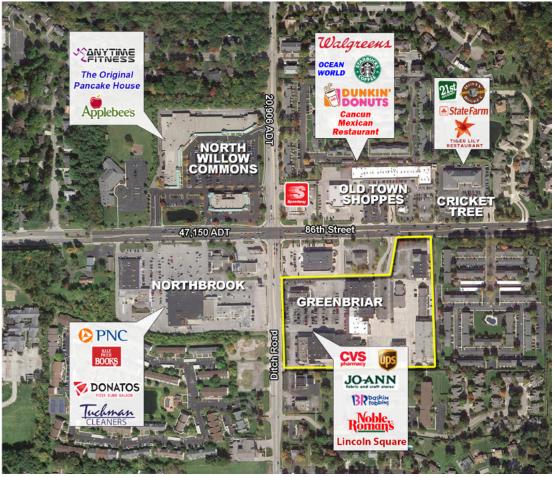

## **Greenbriar Shopping Center**

1361 W 86th Street, Indianapolis, IN 46260

#### TRAFFIC COUNTS

86th Street - 47,150 ADT Ditch Road - 20,906

## **FOR LEASE**

- 19,150 sf available can divide
- +/- 1 acre available for Ground Lease
- One story building has 2,002 sf available
- Located at a signalized intersection
- Dense population and good incomes surround
- High daytime population
- · Close proximity to St. Vincent Hospital