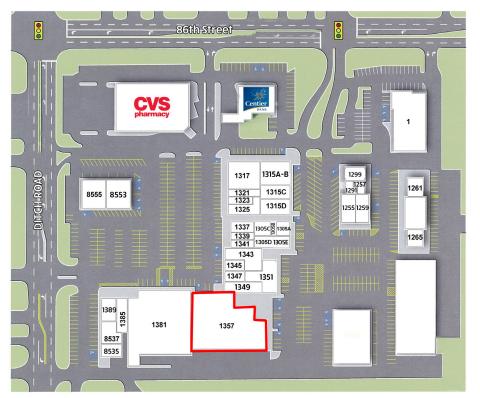

# **Greenbriar Shopping Center**

1361 W 86th Street, Indianapolis, IN 46260

| Suite     | Tenant                | SF     |
|-----------|-----------------------|--------|
| 8555      | Lincoln Square        | 3,960  |
| 8553      | Zips Drycleaner       | 2,680  |
| 8535      | Subway                | 1,350  |
| 8537      | Boxing/Fitness Center | 2,879  |
| 1389      | The UPS Store         | 1,440  |
| 1385      | Fisher Fish & Chicken | 1,710  |
| 1381      | Jo-Ann Fabrics        | 20,900 |
| 1357      | AVAILABLE             | 19,150 |
| 1349      | Elsa's Alterations    | 1,859  |
| 1347      | DeJa Vu Nails         | 1,125  |
| 1345/1343 | Jump Laundry          | 3,642  |
| 1341      | China Wok             | 1,400  |
| 1339      | Barber                | 1,000  |
| 1337      | Baskin Robbins        | 1,395  |
| 1325      | Taylor's Pub          | 2,600  |
| 1323      | Taylor's Pub          | 1,000  |
| 1321      | Pyone Cho Asia Mkt    | 1,600  |
| 1317      | Payless Liquors       | 4,600  |
| 1315A-B   | Noble Romans          | 3,262  |
| 1315C     | In Yoga               | 2,560  |
| 1315D     | Invoke Wellness       | 3,163  |
| 1351      | Costa Azul            | 3,509  |
| 1275      | Workout Center        | 19,807 |
| 1305A     | Edward Jones          | 1,005  |
| 1305B     |                       | 514    |
| 1305C     |                       | 1,205  |
| 1305D     | Together We Can       | 650    |
| 1305E     | Dentist               | 992    |
| 1299      | Crown Services Inc.   | 1,400  |
| 1291      | Holy Hands            | 666    |
| 1257      | Holy Hands            | 687    |
| 1255      | Holy Hands            | 1,994  |
| 1259      | Youth Group           | 2,002  |
|           |                       |        |