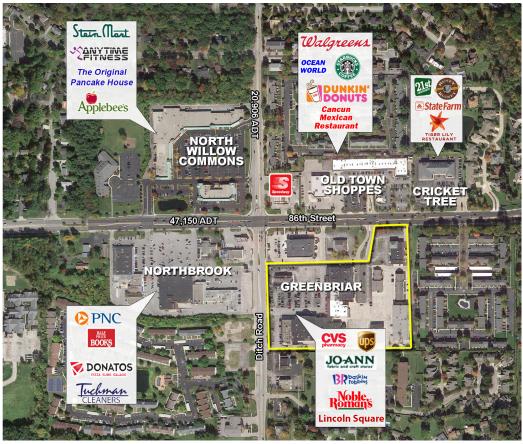

## **Greenbriar Shopping Center**

1361 W 86th Street, Indianapolis, IN 46260

#### **TRAFFIC COUNTS**

86th Street - 47,150 ADT Ditch Road - 20,906

## **FOR LEASE**

- 19,150 sf Available
- Located at a signalized intersection
- Jo Ann Fabrics and CVS anchor this center
- Dense population and good incomes surround
- High daytime population
- Close proximity to St. Vincent Hospital