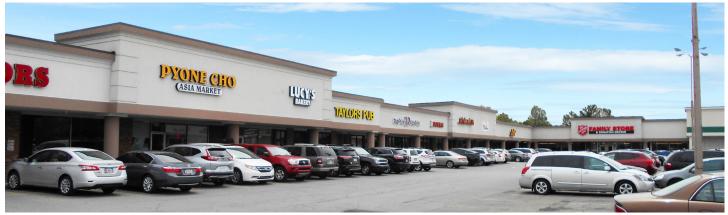

## **FOR LEASE**

- 19,150 sf Available
- Located at a signalized intersection
- Jo Ann Fabrics and CVS anchor this center
- Dense population and good incomes surround
- High daytime population
- Close proximity to St. Vincent Hospital