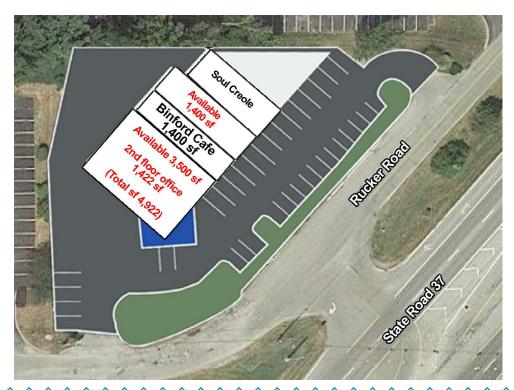

### **FOR LEASE**

- 1,400 sf available
- 3,500 sf and 1,422 sf 2nd floor available
- High traffic & daytime population
- Dense residential surround this center
- 9,222 sf center with excellent visibility along Binford Blvd