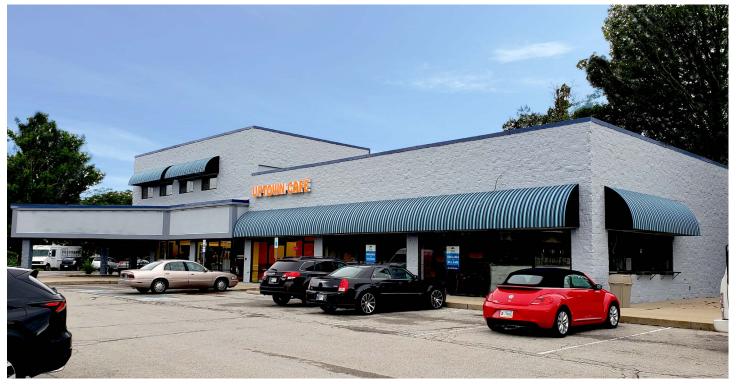

## **Devonshire Station**

6404 Rucker Road, Indianapolis, IN 46220

### **FOR LEASE**

- 1,400 sf available
- 3,500 sf and 1,422 sf 2nd floor available
- High traffic & daytime population
- Dense residential surround this center
- 9,222 sf center with excellent visibility along Binford Blvd