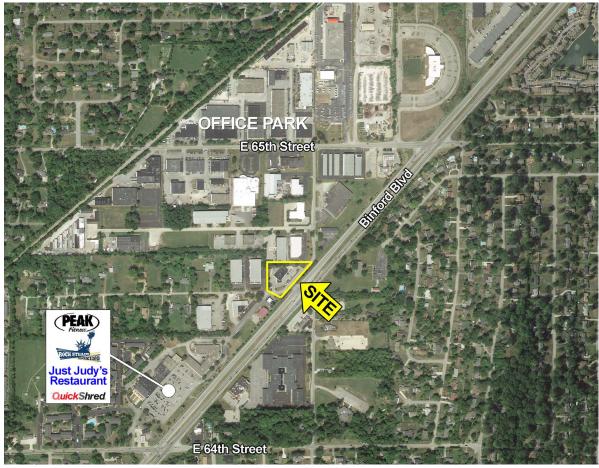

tation**

6404 Rucker Road, Indianapolis, IN 46220





### **TRAFFIC COUNTS**

Binford Blvd - 39,203 ADT

### **FOR LEASE**

- 1,400 sf available
- 3,500 sf and 1,422 sf 2nd floor available
- High traffic & daytime population
- Dense residential surround this center
- 9,222 sf center with excellent visibility along Binford Blvd

CONTACT
McCrea Property Group
for more information

#### **MARKET DEMOGRAPHICS**

| Radius | Population | Income    | Households | Daytime Pop |
|--------|------------|-----------|------------|-------------|
| 1 Mile | 6,496      | \$125,758 | 2,812      | 5,311       |
| 3 Mile | 68,954     | \$110,919 | 32,604     | 46,611      |
| 5 Mile | 201,729    | \$105,665 | 90,990     | 124,593     |

# **Devonshire Station**

6404 Rucker Road, Indianapolis, IN 46220