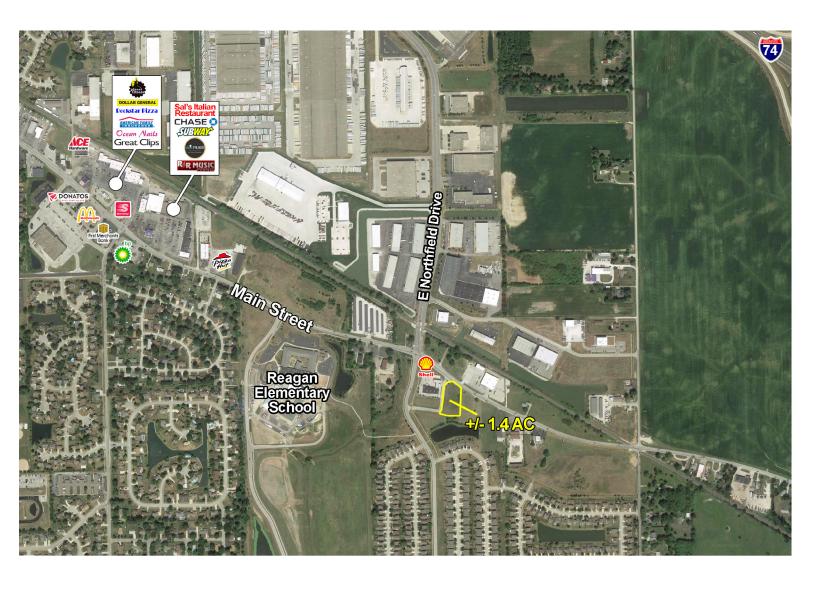

# +/- 1.4 Acres Available 1447 E Main Street, Brownsburg, IN 46112

#### **TRAFFIC COUNTS**

Main Street - 17,322 ADT Northfield Drive - 8,121 ADT

- Land available in the heart of Brownsburg
- Tremendous Main Street visibility
- Zoned for Retail / Office / Medical Office users
- Great day care or assisted living site
- Very high incomes surround