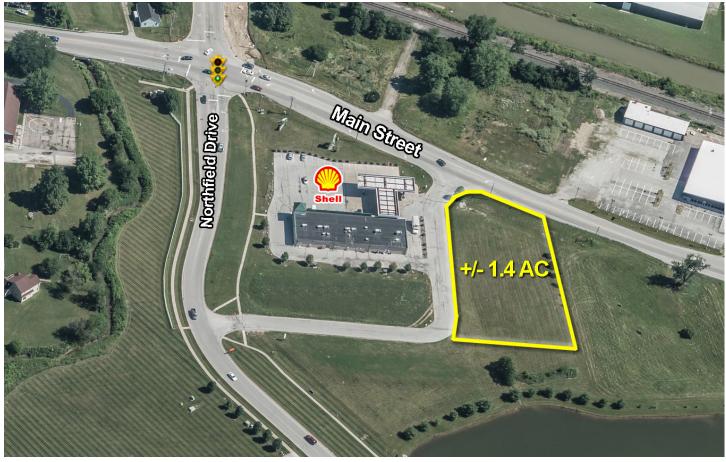

# +/- 1.4 Acres Available 1447 E Main Street, Brownsburg, IN 46112

#### **TRAFFIC COUNTS**

Main Street - 17,322 ADT Northfield Drive - 8,121 ADT

- Land available in the heart of Brownsburg
- Tremendous Main Street visibility
- Zoned for Retail / Office / Medical Office users
- Great day care or assisted living site
- Very high incomes surround