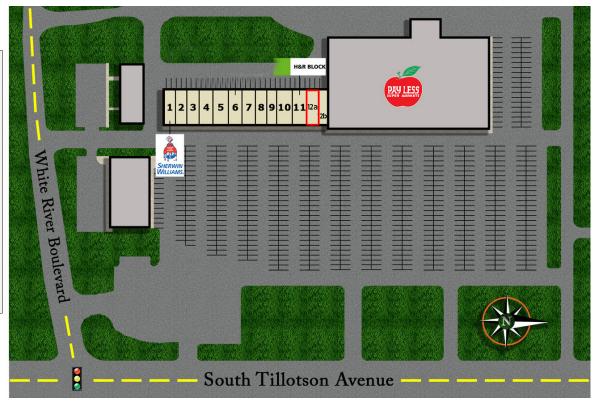

## **River Plaza**

811 South Tillotson Avenue, Muncie, IN 47304

| <u></u> |                      |       |
|---------|----------------------|-------|
| Suite   | Tenant               | SF    |
| 1       | Sherwin-Williams     |       |
| 2       | Weston's Appliances  |       |
| 3       | T-Nails              |       |
| 4       | Great Clips          |       |
| 5       | Cricket Wireless     |       |
| 6       | Wing Stop            |       |
| 7       | Little Caesars Pizza |       |
| 8       | China Kitchen        |       |
| 9       | Japanese Restaurant  |       |
| 10      | Budget Blinds        |       |
| 11      | H\$R Block           |       |
| 12a     | Available            | 2,529 |
| 12b     | F45                  |       |
|         |                      |       |

### **FOR LEASE**

- 2,529 sf available
- Anchored by Payless Grocery
- Close proximity to Ball State University
- · Pylon signage available
- Tremendous traffic on Tillotson Avenue
- Very dense daytime and evening population