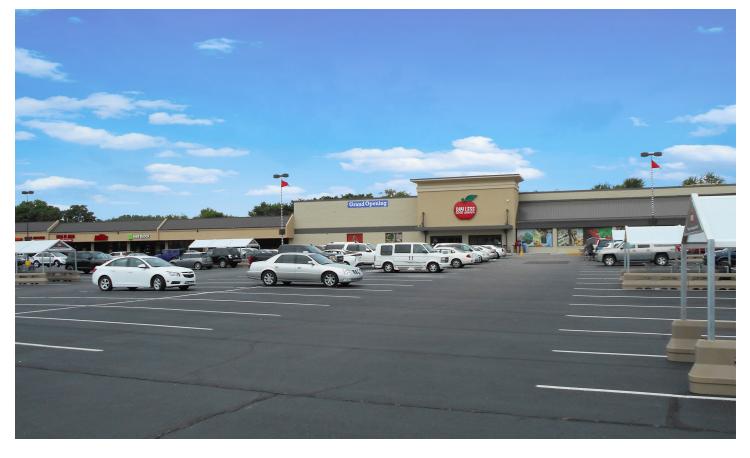

# **River Plaza**

811 South Tillotson Avenue, Muncie, IN 47304

### **FOR LEASE**

- 2,529 sf available
- Anchored by Payless Grocery
- Close proximity to Ball State University
- · Pylon signage available
- Tremendous traffic on Tillotson Avenue
- Very dense daytime and evening population