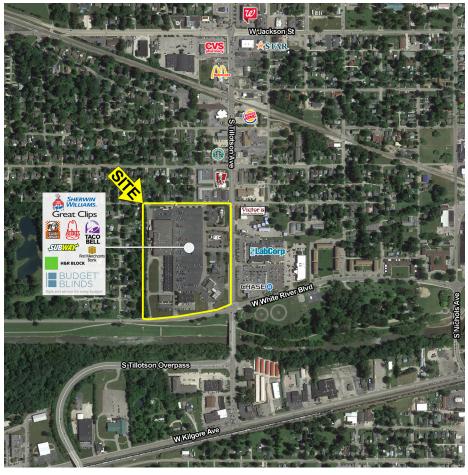

# **River Plaza**

811 South Tillotson Avenue, Muncie, IN 47304

### **TRAFFIC COUNTS**

Tillotson Ave - 25,568 ADT White River Blvd - 9,232 ADT