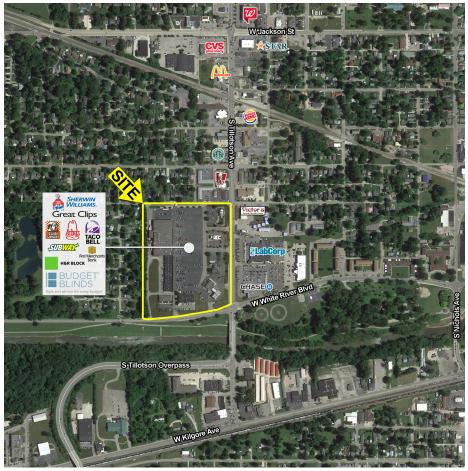

# **River Plaza**

811 South Tillotson Avenue, Muncie, IN 47304

### **TRAFFIC COUNTS**

Tillotson Ave - 25,568 ADT White River Blvd - 9,232 ADT

### **FOR LEASE**

- 1,105 / 2,922 sf available
- Anchored by Payless Grocery
- Close proximity to Ball State University
- · Pylon signage available
- Tremendous traffic on Tillotson Avenue
- Very dense daytime and evening population