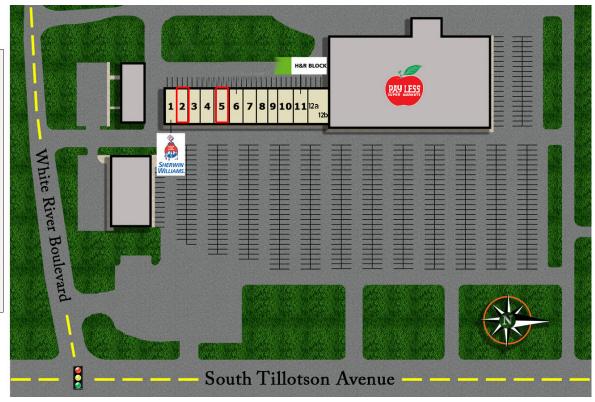

## **River Plaza**

811 South Tillotson Avenue, Muncie, IN 47304

| Suite | Tenant               | SF    |  |
|-------|----------------------|-------|--|
| 1     | Sherwin-Williams     |       |  |
| 2     | Available            | 2,922 |  |
| 3     | T-Nails              |       |  |
| 4     | Great Clips          |       |  |
| 5     | Available            | 1,105 |  |
| 6     | Wing Stop            |       |  |
| 7     | Little Caesars Pizza |       |  |
| 8     | China Kitchen        |       |  |
| 9     | Japanese Restaurant  |       |  |
| 10    | Budget Blinds        |       |  |
| 11    | H\$R Block           |       |  |
| 12a   | F45                  |       |  |
| 815A  | Country Charm        |       |  |
|       |                      |       |  |