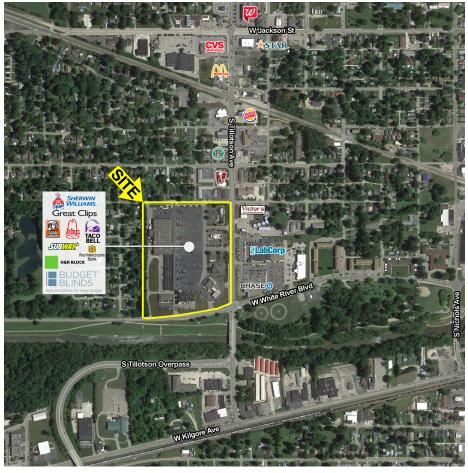

# **River Plaza**

811 South Tillotson Avenue, Muncie, IN 47304

### **TRAFFIC COUNTS**

Tillotson Ave - 25,568 ADT White River Blvd - 9,232 ADT