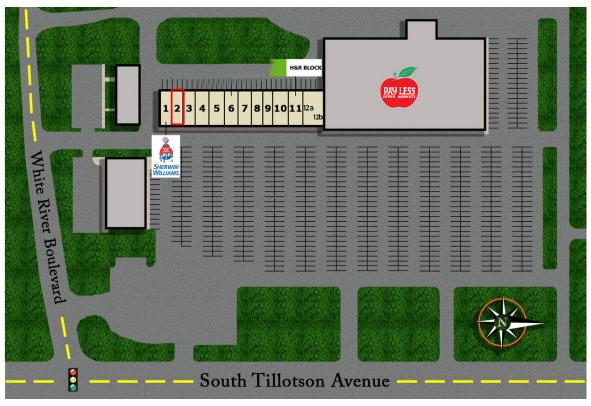

## **River Plaza**

811 South Tillotson Avenue, Muncie, IN 47304

| 2     |                      |       |  |
|-------|----------------------|-------|--|
| Suite | Tenant               | SF    |  |
| 1     | Sherwin-Williams     |       |  |
| 2     | Available            | 2,922 |  |
| 3     | T-Nails              |       |  |
| 4     | Great Clips          |       |  |
| 5     | Spa                  |       |  |
| 6     | Wing Stop            |       |  |
| 7     | Little Caesars Pizza |       |  |
| 8     | China Kitchen        |       |  |
| 9     | Japanese Restaurant  |       |  |
| 10    | Budget Blinds        |       |  |
| 11    | H\$R Block           |       |  |
| 12a   | F45                  |       |  |
| 815A  | Country Charm        |       |  |
|       |                      |       |  |