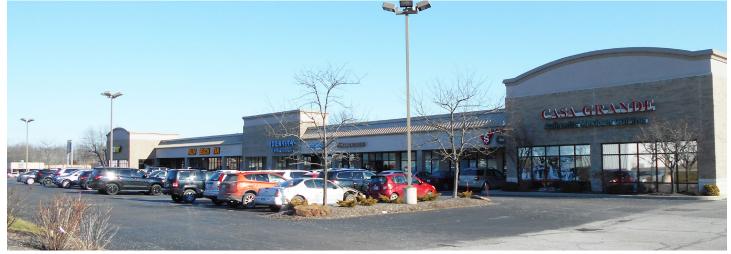

# **Shoppes of Greencastle**

1360 Indianapolis Road, Greencastle, IN 46135

### In the heart of Greencastle's Retail Corridor

- 1,800 & 3,400 sf spaces available
- Next to Buffalo Wild Wings and across the street from Aldi's
- Great location for retail, office or medical uses
- Join Subway, Jackson Hewitt, Casa Grande and others