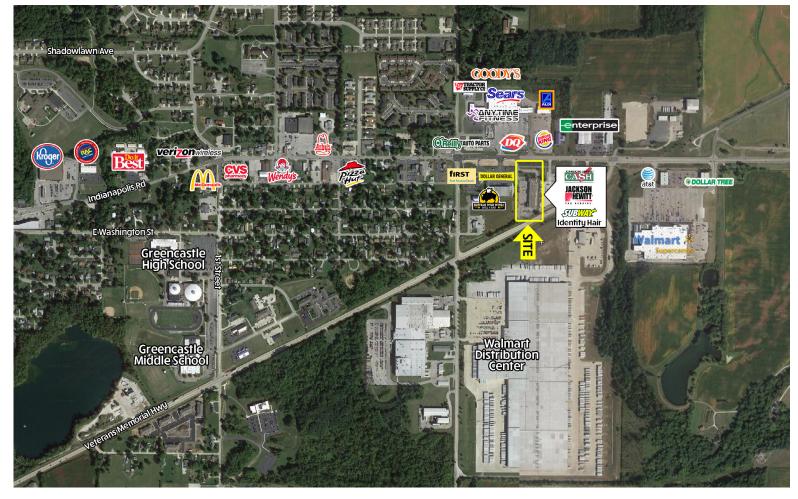

#### **TRAFFIC COUNTS**

Indianapolis Road - 14,845 ADT

### In the heart of Greencastle's Retail Corridor

- 1,800 & 3,400 sf spaces available
- Next to Buffalo Wild Wings and across the street from Aldi's
- Great location for retail, office or medical uses
- Join Subway, Jackson Hewitt, Casa Grande and others