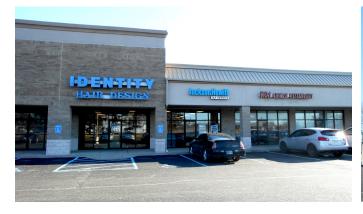

### In the heart of Greencastle's Retail Corridor

- 1,800 & 3,400 sf spaces available
- Next to Buffalo Wild Wings and across the street from Aldi's
- Great location for retail, office or medical uses
- Join Subway, Jackson Hewitt, Casa Grande and others