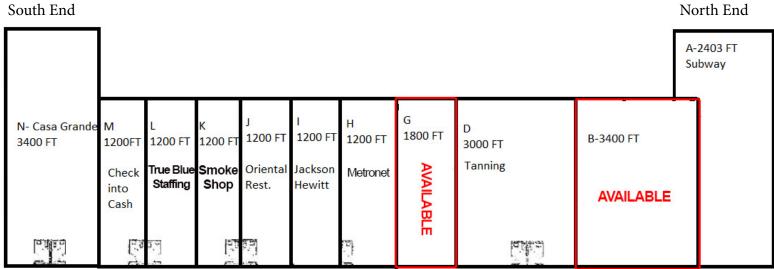

### In the heart of Greencastle's Retail Corridor

- 1,800 & 3,400 sf spaces available
- Next to Buffalo Wild Wings and across the street from Aldi's
- Great location for retail, office or medical uses
- Join Subway, Jackson Hewitt, Casa Grande and others