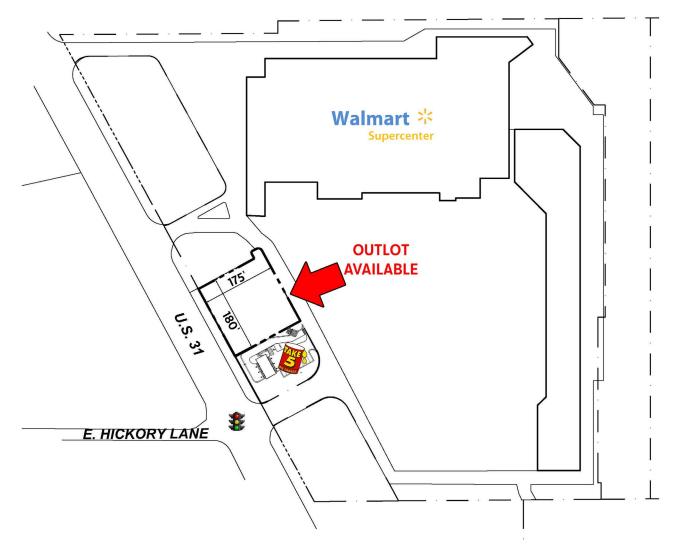

#### **TRAFFIC COUNTS**

US 31 South - 56,011 ADT

- 9.690 sf available
- Outlot available next to Take 5 Oil Ground Lease
- Highest performing Walmart in the Indy Market
- Located on the busy US 31 corridor with high daytime traffic
- Signalized entrance to center with multiple ingress/egress points

7245 US 31 South, Indianapolis, IN 46227

7245 US 31 South, Indianapolis, IN 46227

Now Available - 0.75 Outlot next to Take 5 Oil
Ground Lease
Frontage on US 31
Easy access

7245 US 31 South, Indianapolis, IN 46227