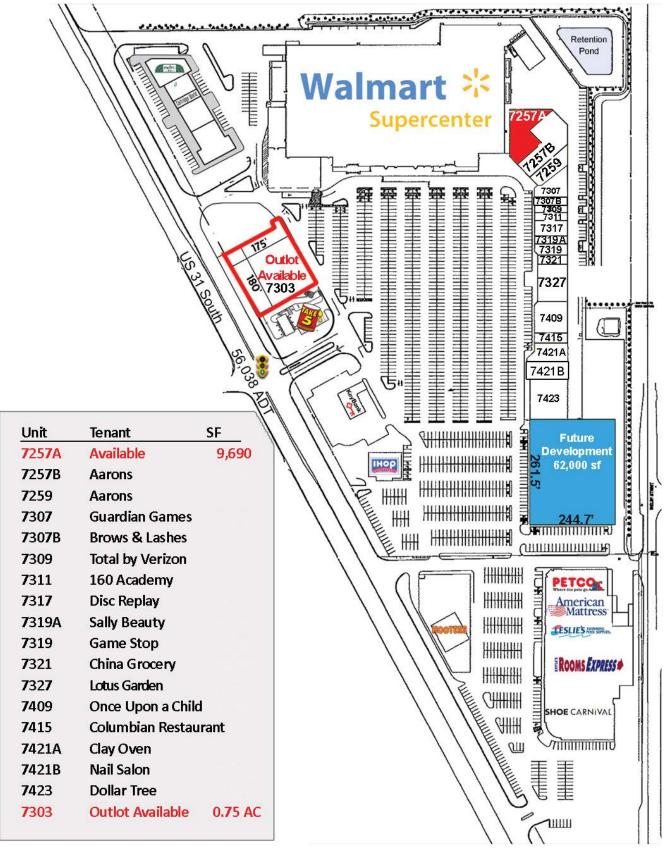

#### **TRAFFIC COUNTS**

US 31 South - 56,011 ADT

- 9.690 sf available
- Outlot available next to Take 5 Oil Ground Lease
- Highest performing Walmart in the Indy Market
- Located on the busy US 31 corridor with high daytime traffic
- Signalized entrance to center with multiple ingress/egress points

7245 US 31 South, Indianapolis, IN 46227

7245 US 31 South, Indianapolis, IN 46227

Now Available - 0.75 Outlot next to Take 5 Oil
Ground Lease
Frontage on US 31
Easy access

7245 US 31 South, Indianapolis, IN 46227