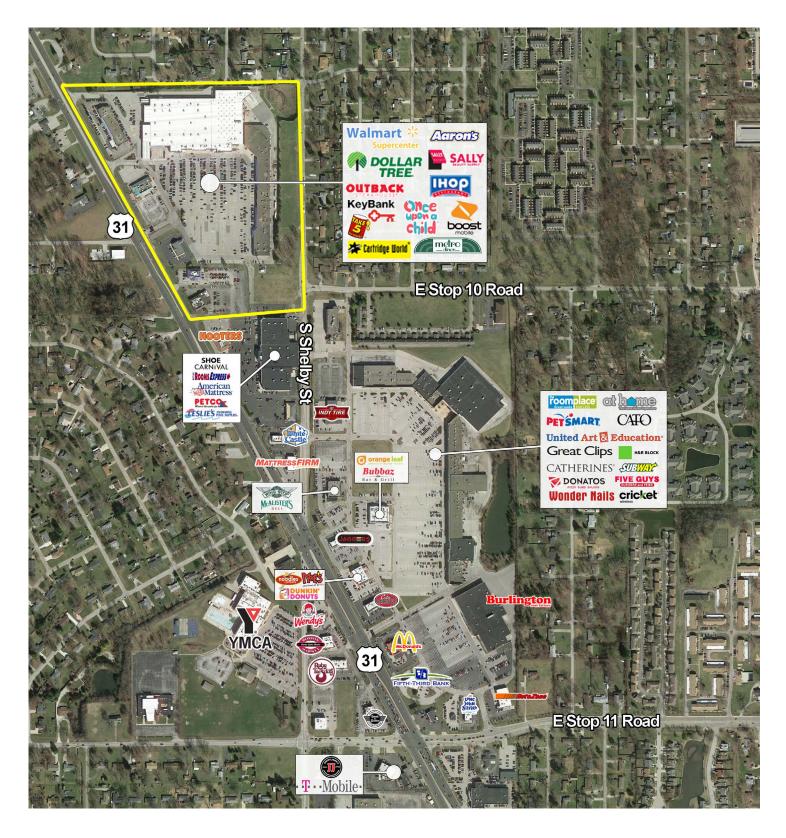

#### **TRAFFIC COUNTS**

US 31 South - 56,011 ADT

- 9.690 sf available
- Outlot available next to Take 5 Oil Ground Lease
- Highest performing Walmart in the Indy Market
- Located on the busy US 31 corridor with high daytime traffic
- Signalized entrance to center with multiple ingress/egress points