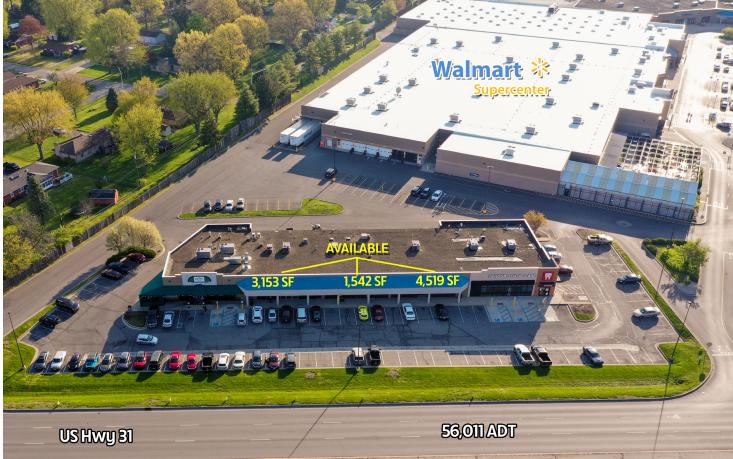

## Southport Shops

7245 US 31 South, Indianapolis, IN 46227

TRAFFIC COUNTS US 31 South - 56,011 ADT

## FOR LEASE

- 1,542 / 3,153 / 4,519 sf available
- Highest performing Walmart in the Indy Market
- Located on the busy US 31 corridor with high daytime traffic
- Signalized entrance to center with multiple ingress/egress points
- Very dense population