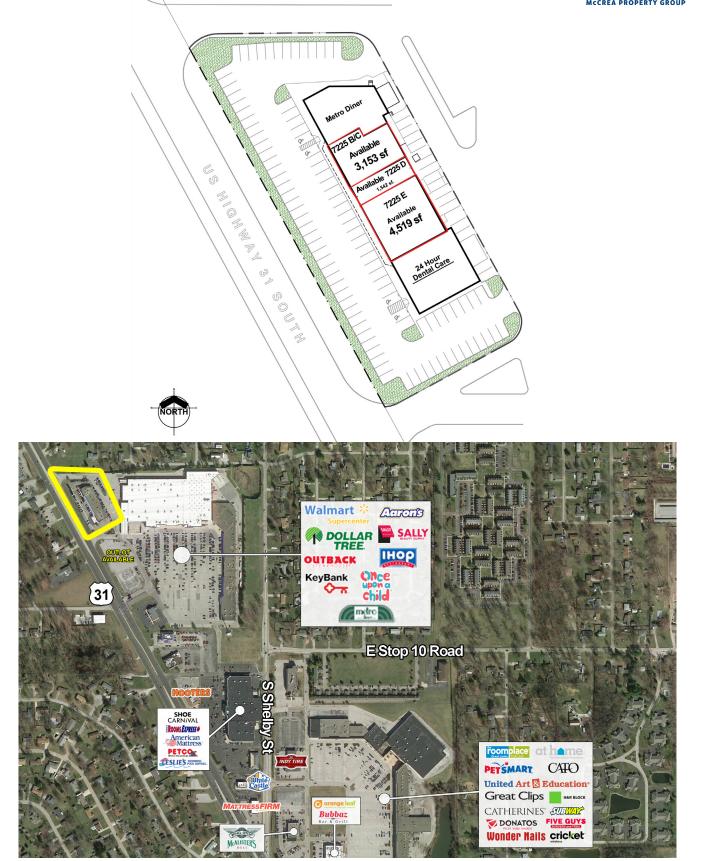

## FOR LEASE

- 1,542 / 3,153 / 4,519 sf available
- Highest performing Walmart in the Indy Market
- Located on the busy US 31 corridor with high daytime traffic
- Signalized entrance to center with multiple ingress/egress points
- Very dense population

## Southport Shops 7245 US 31 South, Indianapolis, IN 46227

McCrea Property Group, LLC | 9102 N Meridian Street | Suite 230 | Indianapolis | IN | 46260 | 317.663.8446

Information deemed reliable, but not guaranteed. Subject to change without notice