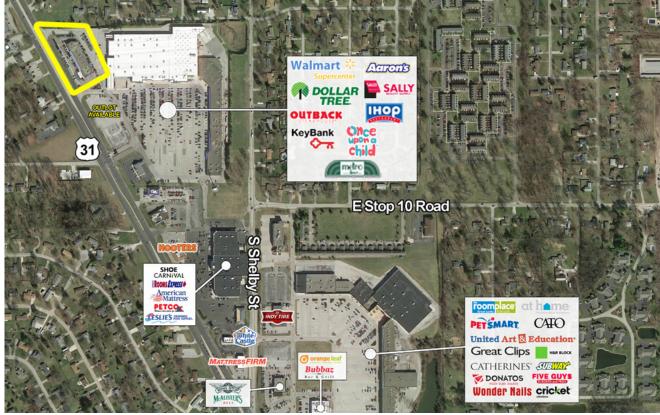

#### **TRAFFIC COUNTS**

US 31 South - 56,011 ADT

- 3,153 / 4,519 sf available
- Highest performing Walmart in the Indy Market
- Located on the busy US 31 corridor with high daytime traffic
- Signalized entrance to center with multiple ingress/egress points
- Very dense population