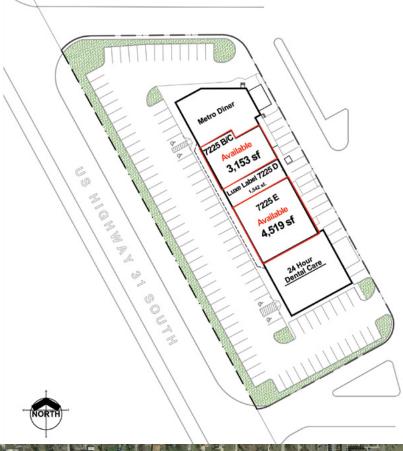

#### **TRAFFIC COUNTS**

US 31 South - 56,011 ADT

- 3,153 / 4,519 sf available
- Highest performing Walmart in the Indy Market
- Located on the busy US 31 corridor with high daytime traffic
- Signalized entrance to center with multiple ingress/egress points
- Very dense population