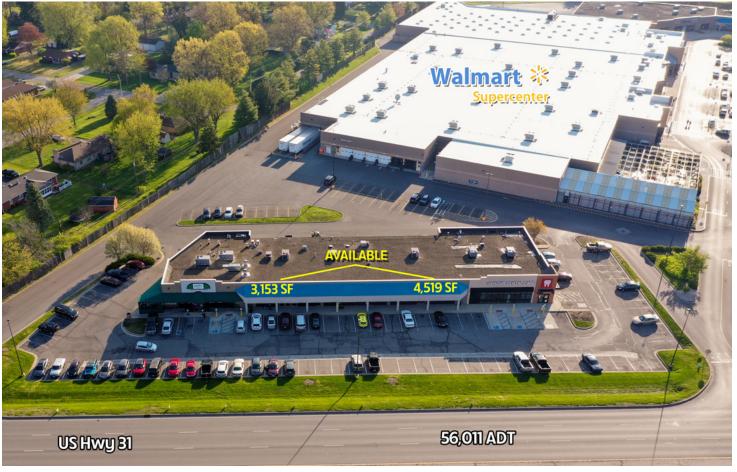

## **Southport Shops**

7245 US 31 South, Indianapolis, IN 46227

#### **TRAFFIC COUNTS**

US 31 South - 56,011 ADT

- 3,153 / 4,519 sf available
- Highest performing Walmart in the Indy Market
- Located on the busy US 31 corridor with high daytime traffic
- Signalized entrance to center with multiple ingress/egress points
- Very dense population