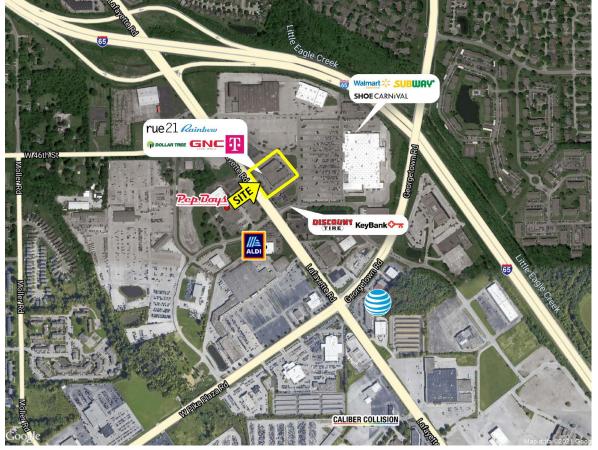

## **Center West Shops**

4525 Lafayette Road, Indianapolis, IN 46254

TRAFFIC COUNTS Lafayette Road - 25,120 ADT I-65 - 74,200 ADT

## FOR LEASE

- Up to 7,800 sf combined available
- 1,300 / 2,000 / 4,500 sf available
- Excellent visibility from Lafayette Road
- Adjacent to I-65 access ramp
- High daily traffic counts
- Located directly in front of the very busy Walmart Supercenter