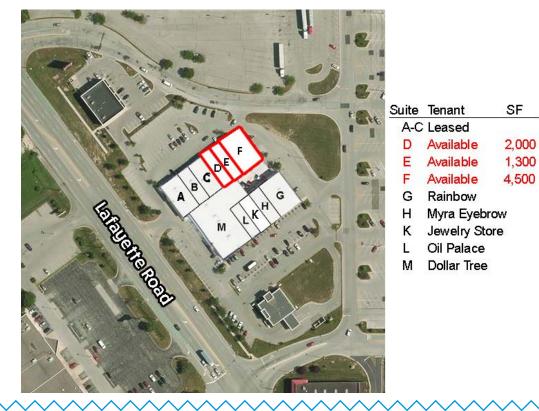

## FOR LEASE

- Up to 7,800 sf combined available
- 1,300 / 2,000 / 4,500 sf available
- Excellent visibility from Lafayette Road
- Adjacent to I-65 access ramp
- High daily traffic counts
- Located directly in front of the very busy Walmart Supercenter