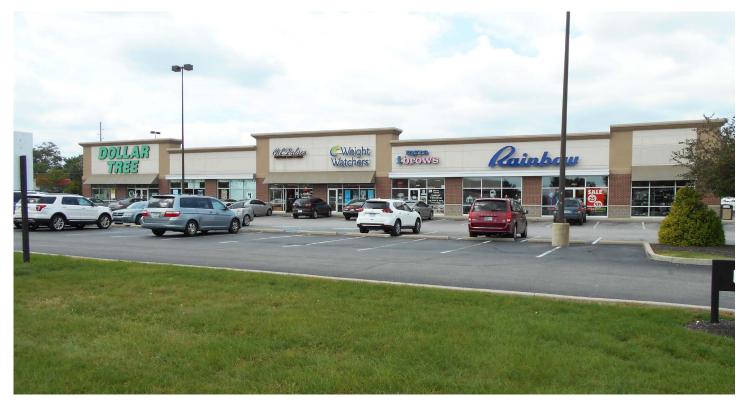

## **Center West Shops**

4525 Lafayette Road, Indianapolis, IN 46254

TRAFFIC COUNTS Lafayette Road - 25,120 ADT I-65 - 74,200 ADT

## FOR LEASE

- Up to 7,800 sf combined available
- 1,300 / 2,000 / 4,500 sf available
- Excellent visibility from Lafayette Road
- Adjacent to I-65 access ramp
- High daily traffic counts
- Located directly in front of the very busy Walmart Supercenter