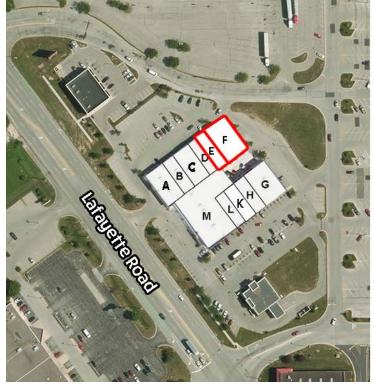

# **Center West Shops**

4525 Lafayette Road, Indianapolis, IN 46254

| Suite | Tenant        | SF       |  |
|-------|---------------|----------|--|
| A-C   | Leased        |          |  |
| D     | Check Smart   |          |  |
| E     | Available     | 1,300 sf |  |
| F     | Available     | 4,500 sf |  |
| G     | Rainbow       |          |  |
| Н     | Myra Eyebrow  |          |  |
| K     | Jewelry Store |          |  |
| L     | Oil Palace    |          |  |
| М     | Dollar Tree   |          |  |