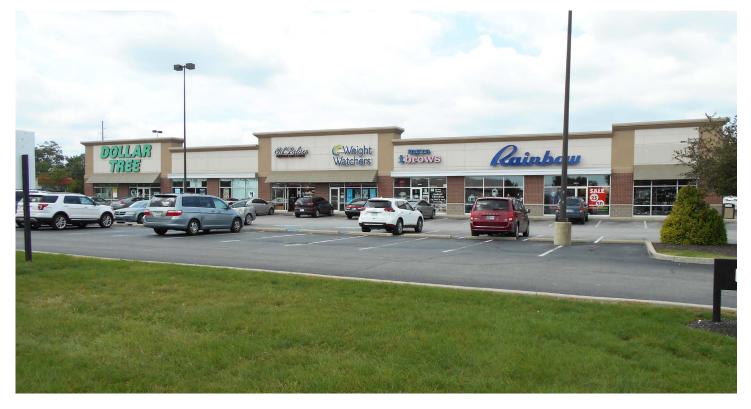

## **Center West Shops**

4525 Lafayette Road, Indianapolis, IN 46254

#### **TRAFFIC COUNTS**

Lafayette Road - 25,120 ADT I-65 - 74,200 ADT

- 4,500 to 5,800 sf available
- Excellent visibility from Lafayette Road
- Adjacent to I-65 access ramp
- High daily traffic counts
- Located directly infront of the very busy Walmart Supercenter