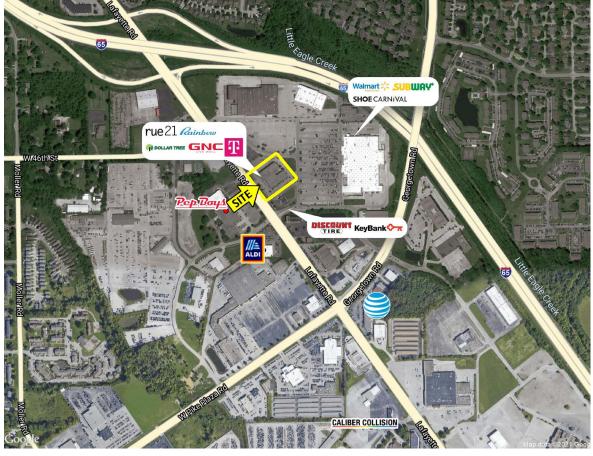

## **Center West Shops**

4525 Lafayette Road, Indianapolis, IN 46254

#### **TRAFFIC COUNTS**

Lafayette Road - 25,120 ADT I-65 - 74,200 ADT

- 4,500 to 5,800 sf available
- Excellent visibility from Lafayette Road
- Adjacent to I-65 access ramp
- High daily traffic counts
- Located directly infront of the very busy Walmart Supercenter