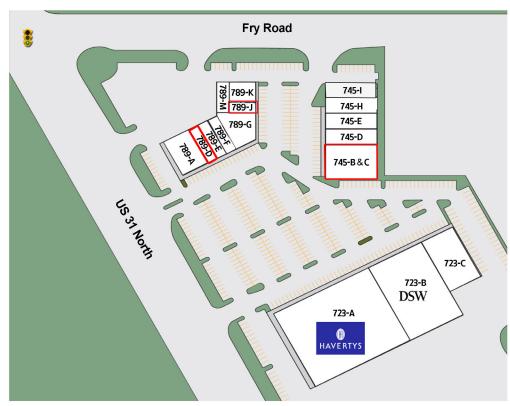

### **Greendale Centre**

| Suite   | Tenant              | Sq Ft |
|---------|---------------------|-------|
| 723-A   | Haverty's           |       |
| 723-B   | DSW Shoe Warehouse  |       |
| 723-C   | Casual Male         |       |
| 745-B-C | AVAILABLE           | 6,380 |
| 745-D   | America's Best      |       |
| 745-E   | Sara's Hallmark     |       |
| 745-I   | Shine Hairspa       |       |
| 745-H   | Lane Bryant         |       |
| 789-A   | Reis-Nichols        |       |
| 789-D   | AVAILABLE           | 1,533 |
| 789-E   | Wedding Loft Bridal |       |
| 789-F   | Nail Salon and Spa  |       |
| 789-G   | Panera              |       |
| 789-J   | AVAILABLE           | 1,154 |
| 789-K   | Cold Stone Creamery |       |
| 789-M   | U Break I Fix       |       |
|         |                     |       |