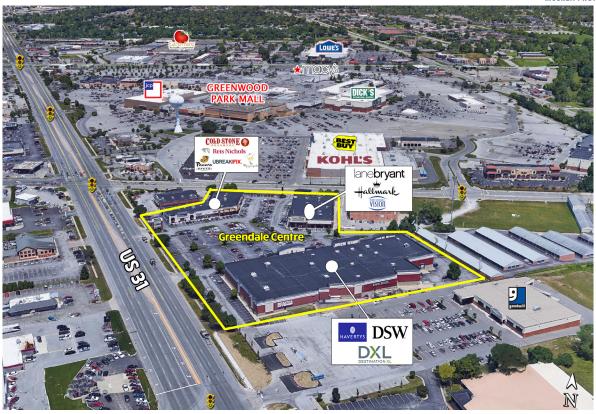

## **Greendale Center**

745 US 31 North, Greenwood, IN 46142

## **FOR LEASE**

- 1,154 / 1,533 / 6,380 sf available
- Located at the south entrance to Greenwood Park Mall
- Excellent visibility from US 31 Greenwood's retail corridor
- Join DSW and newly renovated Reis-Nichols Jewelers Central Indiana's only Rolex Official Jeweler

#### **TRAFFIC COUNTS**

US 31 - 31,588 ADT Fry Road - 15,688 ADT