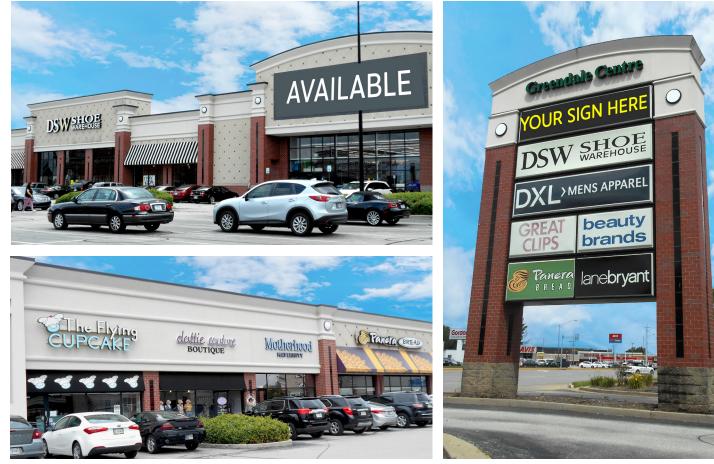

# **Greendale Centre**

745 US 31 North, Greenwood, IN 46142

## • 33,208 SF ANCHOR SPACE AVAILABLE

#### 6,380 sf available

- Located at the south entrance to Greenwood Park Mall
- Excellent visibility from US 31 Greenwood's retail corridor
- Top panel on pylon sign available
- Join DSW and newly renovated Reis-Nichols

### Greendale Centre

| Suite   | Tenant              | Sq Ft  |
|---------|---------------------|--------|
| 723-A   | AVAILABLE           | 33,208 |
| 723-B   | DSW Shoe Warehouse  |        |
| 723-C   | Casual Male         |        |
| 745-B-C | AVAILABLE           | 6,380  |
| 745-D   | America's Best      |        |
| 745-E   | Sara's Hallmark     |        |
| 745-I   | Shine Hairspa       |        |
| 745-H   | Lane Bryant         |        |
| 789-A   | Reis-Nichols        |        |
| 789-D   | The Flying Cupcake  |        |
| 789-E   | Wedding Loft Bridal |        |
| 789-F   | Nail Salon and Spa  |        |
| 789-G   | Panera              |        |
| 789-J   | Kitchen Masters     |        |
| 789-K   | Cold Stone Creamery |        |
| 789-M   | U Break I Fix       |        |
|         |                     |        |