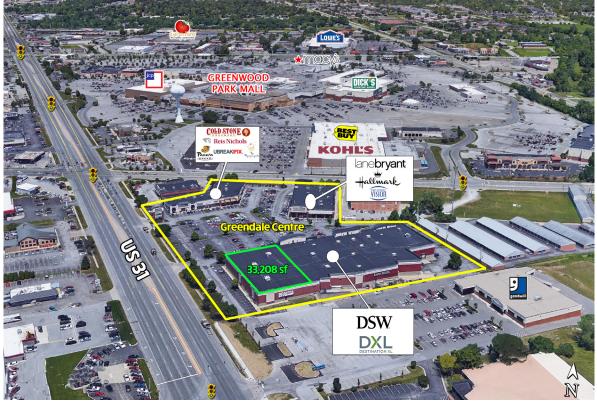

# **Greendale Centre**

745 US 31 North, Greenwood, IN 46142

## • 33,208 SF ANCHOR SPACE AVAILABLE

#### **TRAFFIC COUNTS**

US 31 - 31,588 ADT Fry Road - 15,688 ADT

#### 6,380 sf available

- Located at the south entrance to Greenwood Park Mall
- Excellent visibility from US 31 Greenwood's retail corridor
- Top panel on pylon sign available
- Join DSW and newly renovated Reis-Nichols