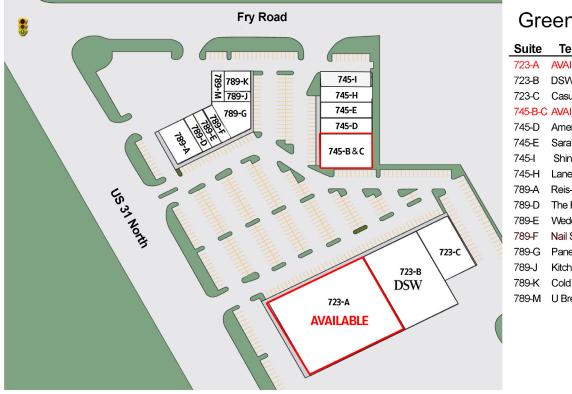

### Greendale Centre

| Suite   | Tenant              | Sq Ft  |
|---------|---------------------|--------|
| 723-A   | AVAILABLE           | 33,208 |
| 723-B   | DSW Shoe Warehouse  |        |
| 723-C   | Casual Male         |        |
| 745-B-C | AVAILABLE           | 6,380  |
| 745-D   | America's Best      |        |
| 745-E   | Sara's Hallmark     |        |
| 745-I   | Shine Hairspa       |        |
| 745-H   | Lane Bryant         |        |
| 789-A   | Reis-Nichols        |        |
| 789-D   | The Flying Cupcake  |        |
| 789-E   | Wedding Loft Bridal |        |
| 789-F   | Nail Salon and Spa  |        |
| 789-G   | Panera              |        |
| 789-J   | Kitchen Masters     |        |
| 789-K   | Cold Stone Creamery |        |
| 789-M   | U Break I Fix       |        |
|         |                     |        |