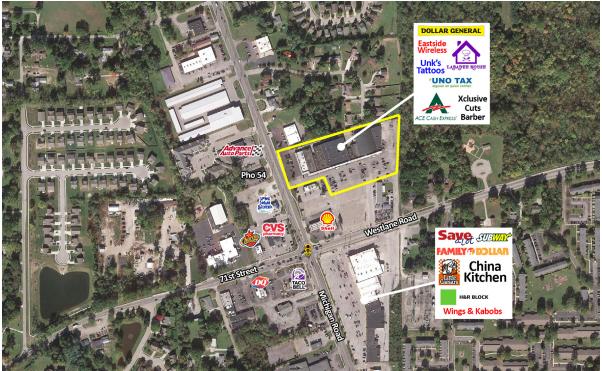

## **Augusta Plaza**

2800 Westlane Road, Indianapolis, IN 46268

### **FOR LEASE**

- 3,330 sf available
- Very dense population
- Strong traffic counts
- Retail/Office spaces available
- Outlot available / drive thru approved on outlot