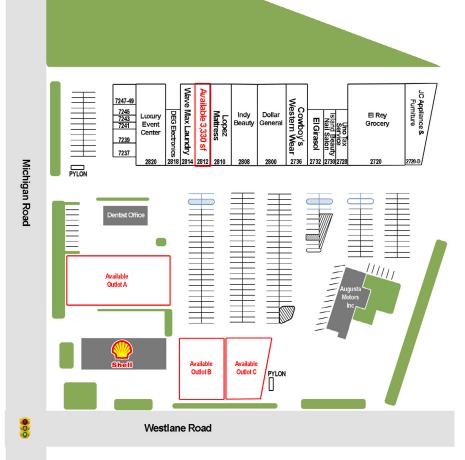

### **FOR LEASE**

- 3,330 sf available
- Very dense population
- Strong traffic counts
- Retail/Office spaces available
- Outlot available / drive thru approved on outlot

# **Augusta Plaza**

2800 Westlane Road, Indianapolis, IN 46268

| Suite   | Tenant                     | SF     |
|---------|----------------------------|--------|
| 2720 D  | JC Appliance/Furniture     | 7,000  |
| 2720    | El Rey Grocery             | 16,000 |
| 2728    | Uno Tax Services           | 1,800  |
| 2730    | Island Beauty Nails        | 1,800  |
| 2732    | El Girasol                 | 2,200  |
| 2736    | Cowboy's Western Wear      | 3,775  |
| 2800    | Dollar General             | 7,350  |
| 2808    | Indy Beauty Supply         | 6,300  |
| 2810    | Lopez Mattress             | 4,500  |
| 2812    | Available                  | 3,330  |
| 2814    | Wave Max Laundry           | 4,170  |
| 2818    | <b>DEG Electronics</b>     | 2,000  |
| 2820    | <b>Luxury Event Center</b> | 7,500  |
| 7247-49 | Joe's Cuts                 | 1,321  |
| 7245    | Just Like Sunday           | 800    |
| 7243    | <b>Eastside Wireless</b>   | 600    |
| 7241    | Unk's Tattoos              | 600    |
| 7239    | <b>Xclusive Cuts</b>       | 1,000  |
| 7237    | Ace Cash Express           | 1,000  |
|         |                            |        |