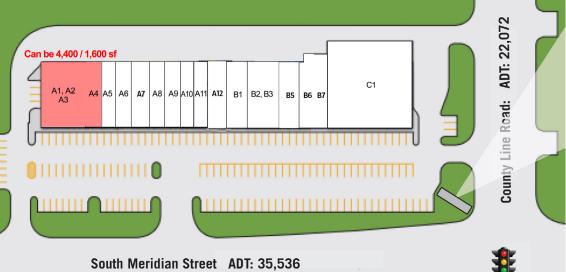

## **FOR LEASE**

- 6,000 sf available / can split to 4,400 & 1,600 sf
- Very strong traffic counts
- Excellent visibility from County Line Rd & Meridian Street
- Owner offering aggressive rental rates
- Pylon/Monument signage available

## **Meridian Marketplace**

8923 South Meridian Street, Indianapolis, IN 46217

| _ | Suite | Tenant                  | SF     |
|---|-------|-------------------------|--------|
|   | A1-4  | Available               | 6,000  |
|   | A5    | Hibachi Grill           | 1,600  |
|   | A6    | Greenwood Smoke Shop    | 1,600  |
|   | A7    | Legends Barbershop      | 1,600  |
|   | A8/9  | Los Patrons Tacqueria   | 1,600  |
|   | A10   | Meridian Marketplace    |        |
|   |       | Skin Spa                | 1,200  |
|   | A11   | Queen Nails             | 1,400  |
|   | A12   | Pizza Hut               | 1,800  |
|   | B1    | MarketPlace Dental      | 2,400  |
|   | B2-3  | Play it Again Sports    | 3,200  |
|   | B5    | Swing Kings Indoor Golf | 2,000  |
|   | B6-7  | Escapology              | 4,120  |
|   | C1    | Dollar Tree             | 11,525 |
|   |       |                         |        |

South Meridian Street ADT: 35,536

McCrea Property Group, LLC | 301 Pennsylvania Pkwy | Suite 225 | Indianapolis | IN | 46280 | 317.663.8446

Information deemed reliable, but not guaranteed. Subject to change without notice