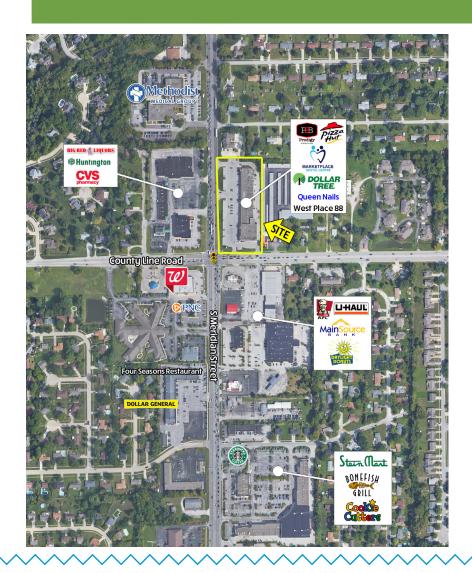

## **Meridian Marketplace**

8923 South Meridian Street, Indianapolis, IN 46217

TRAFFIC COUNTS Meridian Street - 35,536 ADT County Line Road - 22,850 ADT

## **FOR LEASE**

- 6,000 sf available / can split to 4,400 & 1,600 sf
- Very strong traffic counts
- Excellent visibility from County Line Rd & Meridian Street
- Owner offering aggressive rental rates
- Pylon/Monument signage available

## **Meridian Marketplace**

8923 South Meridian Street, Indianapolis, IN 46217

| _ | Suite | Tenant                  | SF     |
|---|-------|-------------------------|--------|
|   | A1-4  | Available               | 6,000  |
|   | A5    | Hibachi Grill           | 1,600  |
|   | A6    | Greenwood Smoke Shop    | 1,600  |
|   | A7    | Legends Barbershop      | 1,600  |
|   | A8/9  | Los Patrons Tacqueria   | 1,600  |
|   | A10   | Meridian Marketplace    |        |
|   |       | Skin Spa                | 1,200  |
|   | A11   | Queen Nails             | 1,400  |
|   | A12   | Pizza Hut               | 1,800  |
|   | B1    | MarketPlace Dental      | 2,400  |
|   | B2-3  | Play it Again Sports    | 3,200  |
|   | B5    | Swing Kings Indoor Golf | 2,000  |
|   | B6-7  | Escapology              | 4,120  |
|   | C1    | Dollar Tree             | 11,525 |
|   |       |                         |        |