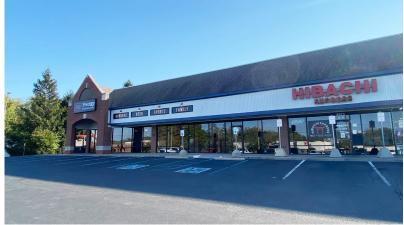

## **Meridian Marketplace**

8923 South Meridian Street, Indianapolis, IN 46217

| _ | Suite | Tenant                  | SF     |
|---|-------|-------------------------|--------|
|   | A1-4  | Available               | 6,000  |
|   | A5    | Hibachi Grill           | 1,600  |
|   | A6    | Greenwood Smoke Shop    | 1,600  |
|   | A7    | Legends Barbershop      | 1,600  |
|   | A8/9  | Los Patrons Tacqueria   | 1,600  |
|   | A10   | Meridian Marketplace    |        |
|   |       | Skin Spa                | 1,200  |
|   | A11   | Queen Nails             | 1,400  |
|   | A12   | Pizza Hut               | 1,800  |
|   | B1    | MarketPlace Dental      | 2,400  |
|   | B2-3  | Play it Again Sports    | 3,200  |
|   | B5    | Swing Kings Indoor Golf | 2,000  |
|   | B6-7  | Escapology              | 4,120  |
|   | C1    | Dollar Tree             | 11,525 |
|   |       |                         |        |