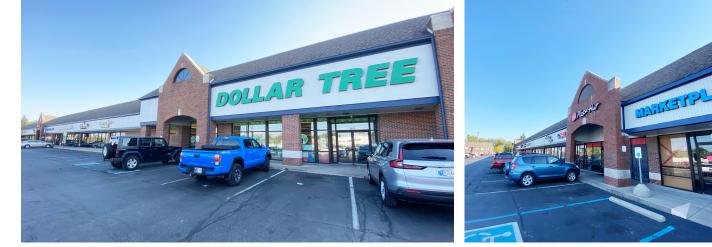

## **Meridian Marketplace**

8923 South Meridian Street, Indianapolis, IN 46217

TRAFFIC COUNTS Meridian Street - 35,536 ADT County Line Road - 22,850 ADT

## **Meridian Marketplace**

8923 South Meridian Street, Indianapolis, IN 46217

| _ | Suite | Tenant                  | SF     |
|---|-------|-------------------------|--------|
|   | A1-4  | Available               | 6,000  |
|   | A5    | Hibachi Grill           | 1,600  |
|   | A6    | Greenwood Smoke Shop    | 1,600  |
|   | A7    | Legends Barbershop      | 1,600  |
|   | A8/9  | Los Patrons Tacqueria   | 1,600  |
|   | A10   | Meridian Marketplace    |        |
|   |       | Skin Spa                | 1,200  |
|   | A11   | Queen Nails             | 1,400  |
|   | A12   | Pizza Hut               | 1,800  |
|   | B1    | MarketPlace Dental      | 2,400  |
|   | B2-3  | Play it Again Sports    | 3,200  |
|   | B5    | Swing Kings Indoor Golf | 2,000  |
|   | B6-7  | Escapology              | 4,120  |
|   | C1    | Dollar Tree             | 11,525 |
|   |       |                         |        |