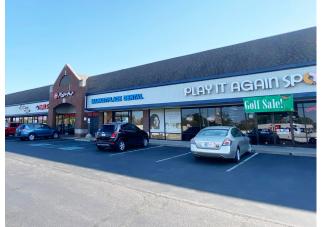

## **Meridian Marketplace**

8923 South Meridian Street, Indianapolis, IN 46217

| _ | Suite | Tenant                  | SF     |
|---|-------|-------------------------|--------|
|   | A1-4  | Available               | 6,000  |
|   | A5    | Hibachi Grill           | 1,600  |
|   | A6    | Greenwood Smoke Shop    | 1,600  |
|   | A7    | Legends Barbershop      | 1,600  |
|   | A8/9  | Los Patrons Tacqueria   | 1,600  |
|   | A10   | Meridian Marketplace    |        |
|   |       | Skin Spa                | 1,200  |
|   | A11   | Queen Nails             | 1,400  |
|   | A12   | Pizza Hut               | 1,800  |
|   | B1    | MarketPlace Dental      | 2,400  |
|   | B2-3  | Play it Again Sports    | 3,200  |
|   | B5    | Swing Kings Indoor Golf | 2,000  |
|   | B6-7  | Escapology              | 4,120  |
|   | C1    | Dollar Tree             | 11,525 |
|   |       |                         |        |