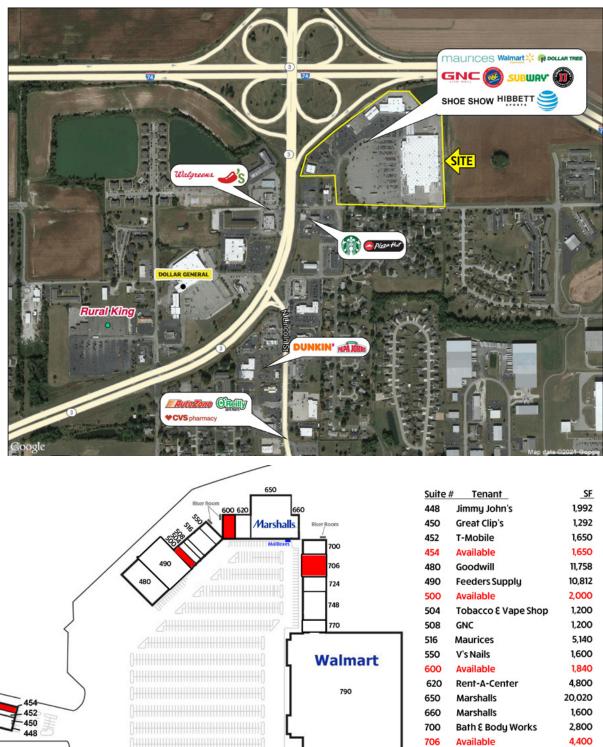

### **FOR LEASE**

TRAFFIC COUNTS I-74 - 26,019 ADT

- Anchored by Walmart
- Pylon signage available
- 1,650 & 2,000 & 4,400 sf available
- Tremendous traffic on I-74
- Good Incomes surround

CONTACT
McCrea Property Group
for more details
317.663.8446

# Greensburg Commons State Road 3 & East Freeland Road, Greensburg, IN

State Route 3

4,960

4,605

2,316

183,531

**Hibbet Sporting Goods** 

Shoe Show

Megumi Hibachi

**Walmart Supercenter** 

724

748

770

790