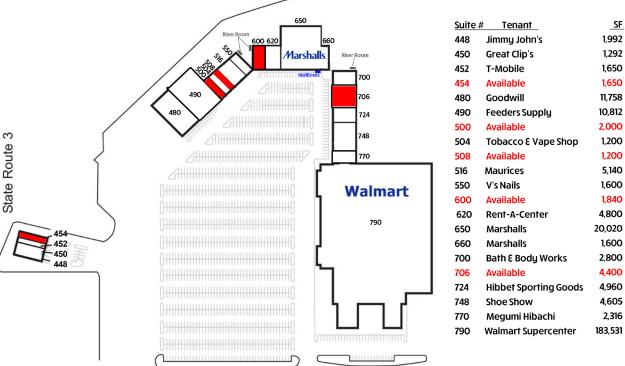

## Greensburg Commons State Road 3 & East Freeland Road, Greensburg, IN

## **FOR LEASE**

TRAFFIC COUNTS I-74 - 26,019 ADT

- **Anchored by Walmart**
- Pylon signage available
- 1,200 up to 4,400 sf available
- Tremendous traffic on I-74
- Good Incomes surround

CONTACT McCrea Property Group for more details 317.663.8446