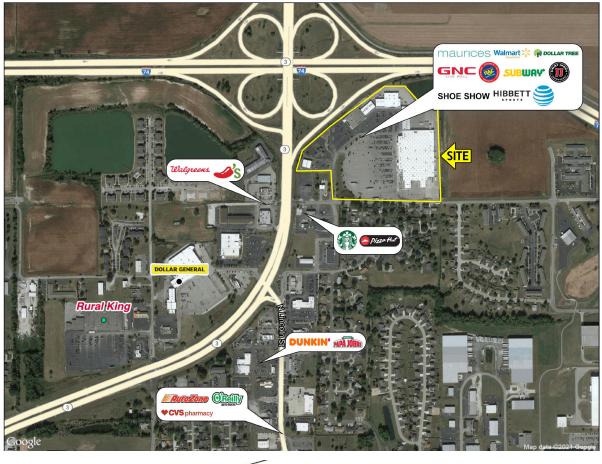

## Greensburg Commons State Road 3 & East Freeland Road, Greensburg, IN

## **FOR LEASE**

TRAFFIC COUNTS I-74 - 26,019 ADT

- **Anchored by Walmart**
- Pylon signage available
- 1,200 up to 4,400 sf available
- Tremendous traffic on I-74
- Good Incomes surround

CONTACT McCrea Property Group for more details 317.663.8446