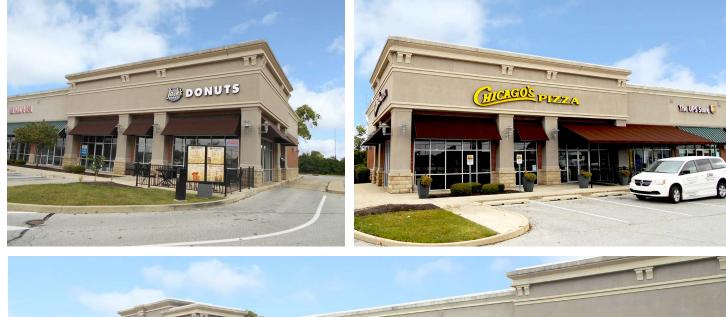

## Stafford Crossing

2230 Stafford Road, Plainfield, IN 46168

## FOR LEASE

SPECKS PET SUPPLIES

- 1,600 sf available (former hair salon)
- 4,200 sf available on October 1, 2024

MAIL & SPA

- Pylon signage available
- Ideal for restaurant, retail or medial/dental offices
- Located in dense neighborhood
- Easy access to Avon, Brownsburg and downtown Indianapolis