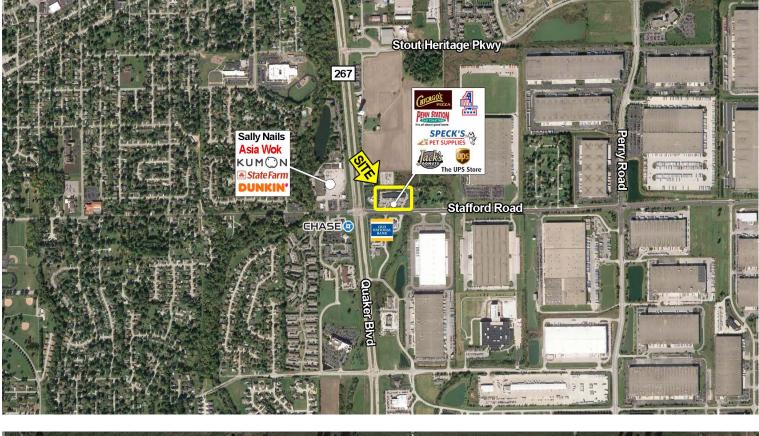

## Stafford Crossing

2230 Stafford Road, Plainfield, IN 46168

## FOR LEASE

SPECKS PET SUPPLIES

- 1,600 sf available (former hair salon)
- 4,200 sf available on October 1, 2024

MAIL & SPA

- Pylon signage available
- Ideal for restaurant, retail or medial/dental offices
- Located in dense neighborhood
- Easy access to Avon, Brownsburg and downtown Indianapolis