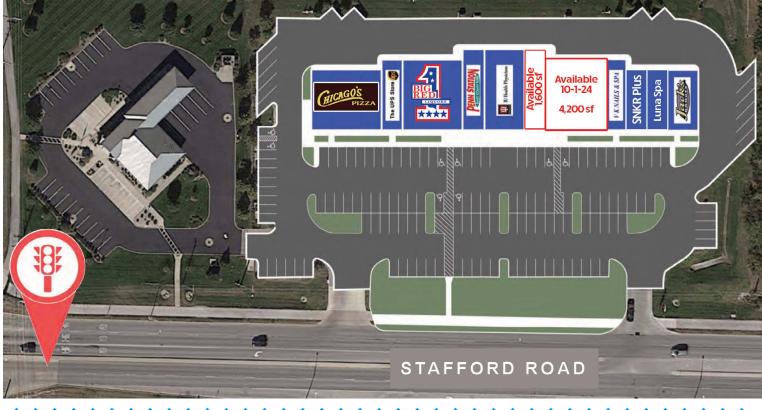

## FOR LEASE

SPECKS PET SUPPLIES

- 1,600 sf available (former hair salon)
- 4,200 sf available on October 1, 2024

MAIL & SPA

- Pylon signage available
- Ideal for restaurant, retail or medial/dental offices
- Located in dense neighborhood
- Easy access to Avon, Brownsburg and downtown Indianapolis