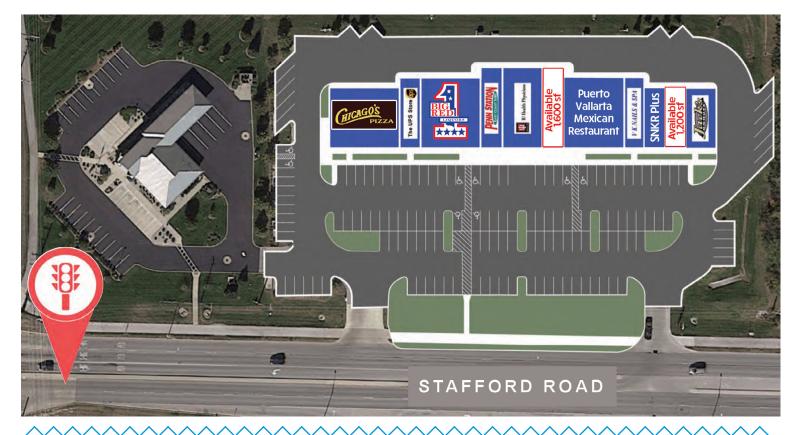

## **Stafford Crossing**

2230 Stafford Road, Plainfield, IN 46168

## **FOR LEASE**

- 1,200 sf available
- 1,600 sf fully built out hair salon
- Pylon signage available
- Ideal for restaurant, retail or medial/dental offices
- · Located in dense neighborhood
- Easy access to Avon, Brownsburg and downtown Indianapolis