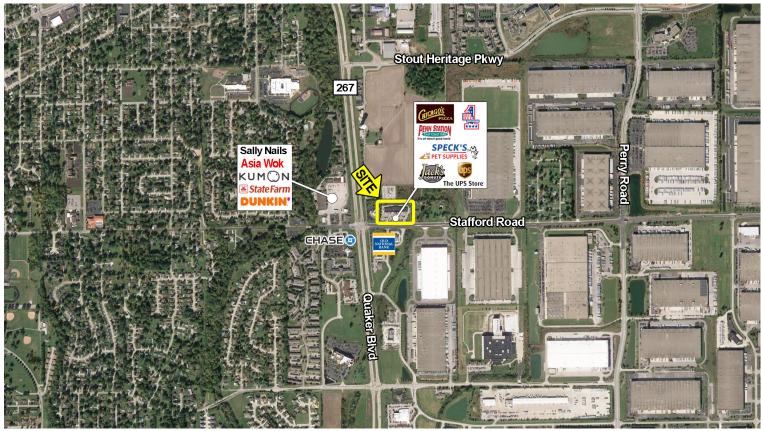

## **Stafford Crossing**

2230 Stafford Road, Plainfield, IN 46168

### **TRAFFIC COUNTS**

Stafford Road - 12,300 ADT SR 267 - 18,602

## **FOR LEASE**

- 1,200 sf available
- 1,600 sf fully built out hair salon
- Pylon signage available
- Ideal for restaurant, retail or medial/dental offices
- · Located in dense neighborhood
- Easy access to Avon, Brownsburg and downtown Indianapolis