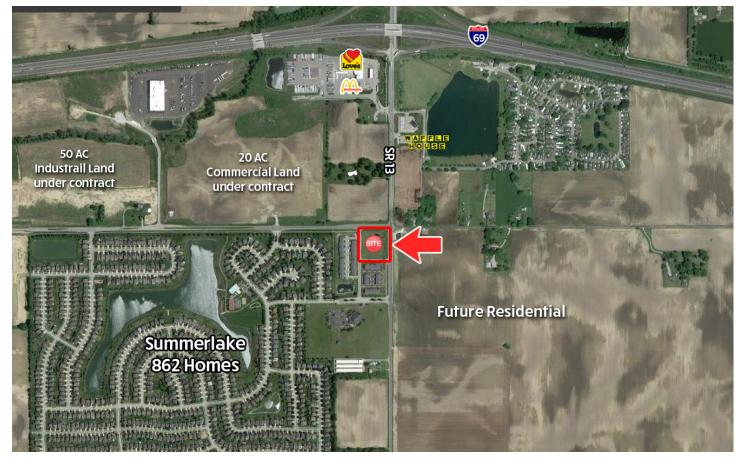

## **Ingalls Retail Center**

8015 South Indiana 13, Ingalls, IN 46064

#### **TRAFFIC COUNTS**

I-69 - 94,200 ADT

- 1,597 / 1,604 sf available
- Join Taylor's Pub, Pet Wellness Clinic and Ziggi's Coffee
- · Retail / Office / Medical Office spaces available
- Tremendous traffic on I-69
- · Extremely high incomes in this fast growing area
- Virtually no competition for a five mile radius

#### **MARKET DEMOGRAPHICS**

CONTACT
McCrea Property Group
for more information

| Radius | Population | Income    | Households |
|--------|------------|-----------|------------|
| 1 Mile | 3,095      | \$105,798 | 1,098      |
| 3 Mile | 8,680      | \$114,130 | 3,168      |
| 5 Mile | 37,913     | \$126,095 | 12,715     |