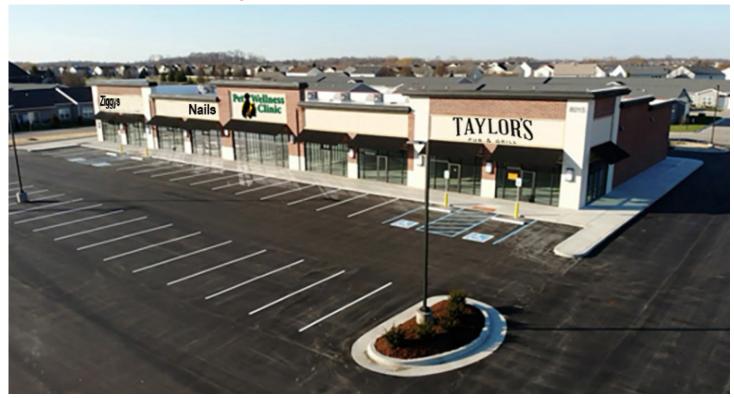

#### **TRAFFIC COUNTS**

I-69 - 94,200 ADT

- 1,597 / 1,604 sf available
- Join Taylor's Pub, Pet Wellness Clinic and Ziggi's Coffee
- · Retail / Office / Medical Office spaces available
- Tremendous traffic on I-69
- · Extremely high incomes in this fast growing area
- Virtually no competition for a five mile radius