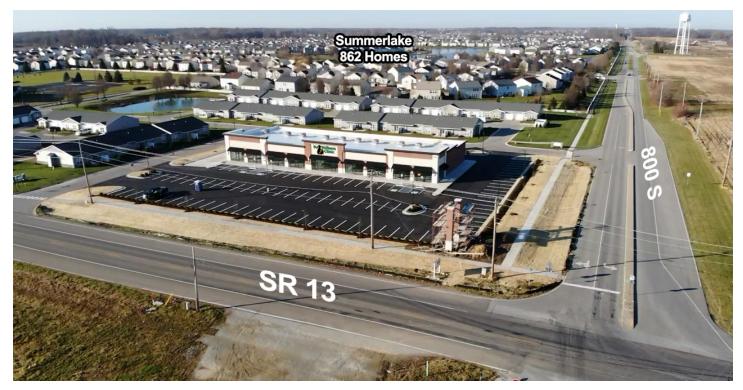

# **Ingalls Retail Center**

8015 South Indiana 13, Ingalls, IN 46064

## **New Construction - Spaces available**