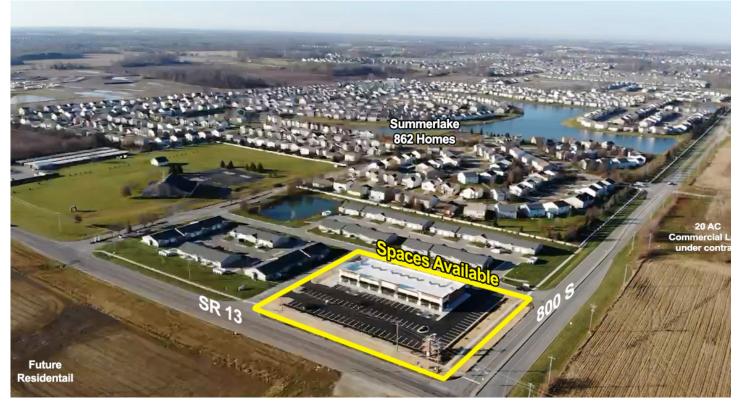

## **New Construction - Spaces available**

# Ingalls Retail Center 8015 South Indiana 13, Ingalls, IN 46064