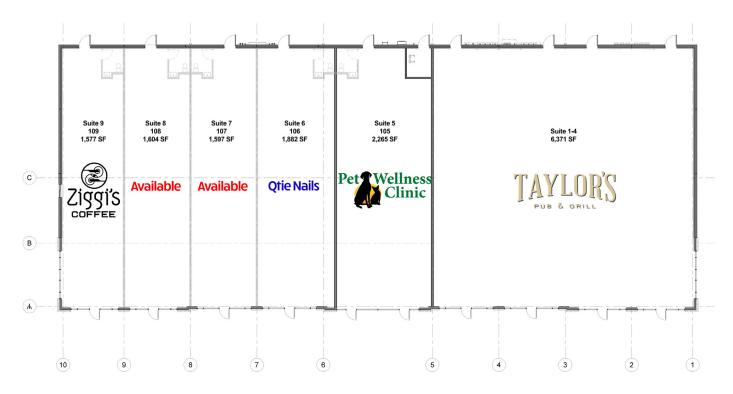

#### **TRAFFIC COUNTS**

I-69 - 94,200 ADT

- 1,597 / 1,604 sf available
- Join Taylor's Pub, Pet Wellness Clinic and Ziggi's Coffee
- · Retail / Office / Medical Office spaces available
- Tremendous traffic on I-69
- · Extremely high incomes in this fast growing area
- Virtually no competition for a five mile radius