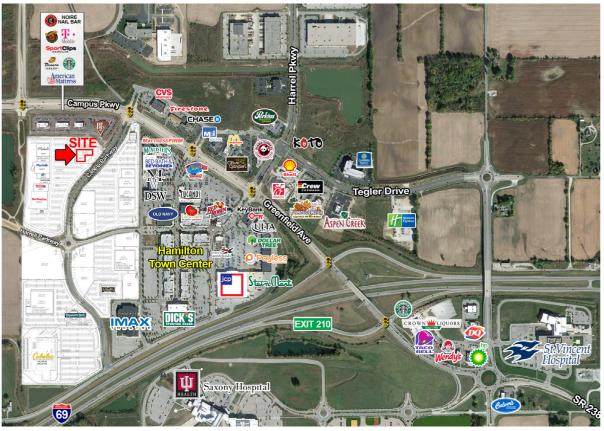

## **FOR LEASE**

**One Space Left** 

- 1,600 sf available
- Outlot in front of new Jr. Anchor Development
- A+ Restaurant sites available with outdoor seating
- Anchored by Cabela's and adjacent to Hamilton Town Center (GLA +/- 700,000 sf)
- Interstate access and visibility Interstate traffic +96,000 cars per day
- High residential growth surrounding the Saxony Development