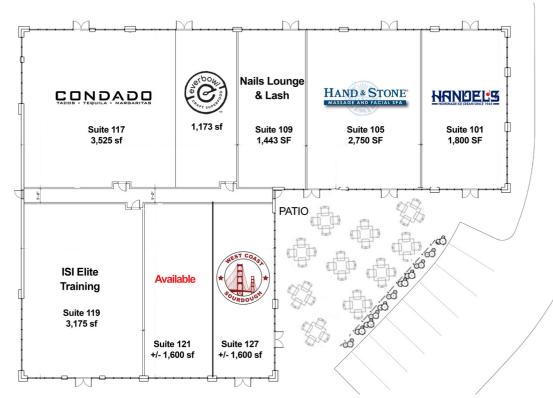

## The Patio at Saxony MarketPlace

14165 Cabela Parkway, Noblesville, IN 46060

**TRAFFIC COUNTS** 

I-69 - 96,252 ADT Campus Parkway - 39,798 ADT

## **FOR LEASE**

**One Space Left** 

- 1,600 sf available
- Outlot in front of new Jr. Anchor Development
- A+ Restaurant sites available with outdoor seating
- Anchored by Cabela's and adjacent to Hamilton Town Center (GLA +/- 700,000 sf)
- Interstate access and visibility Interstate traffic +96,000 cars per day
- High residential growth surrounding the Saxony Development

## The Patio at Saxony MarketPlace 14165 Cabela Parkway, Noblesville, IN 46060

McCrea Property Group, LLC | 9102 N Meridian Street | Suite 230 | Indianapolis | IN | 46260 | 317.663.8446