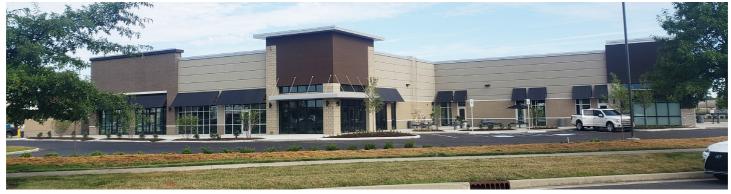

## The Patio at Saxony MarketPlace

14165 Cabela Parkway, Noblesville, IN 46060

**TRAFFIC COUNTS** 

I-69 - 96,252 ADT Campus Parkway - 39,798 ADT

## **FOR LEASE**

**One Space Left** 

- 1,600 sf available
- Outlot in front of new Jr. Anchor Development
- A+ Restaurant sites available with outdoor seating
- Anchored by Cabela's and adjacent to Hamilton Town Center (GLA +/- 700,000 sf)
- Interstate access and visibility Interstate traffic +96,000 cars per day
- High residential growth surrounding the Saxony Development