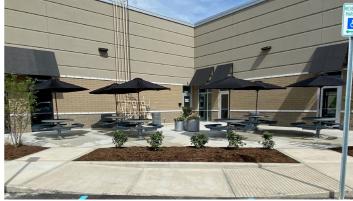

## **FOR LEASE**

**One Space Left** 

- 1,600 sf available
- Outlot in front of new Jr. Anchor Development
- A+ Restaurant sites available with outdoor seating
- Anchored by Cabela's and adjacent to Hamilton Town Center (GLA +/- 700,000 sf)
- Interstate access and visibility Interstate traffic +96,000 cars per day
- High residential growth surrounding the Saxony Development