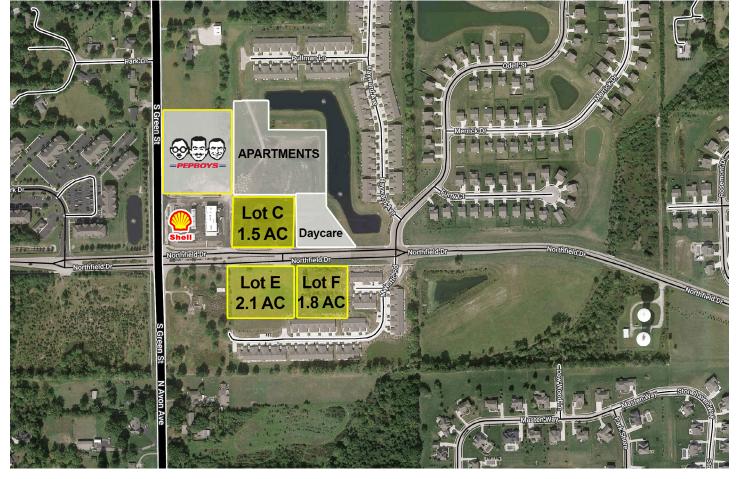

# **Northfield Crossing**

S Green Street & Northfield Drive, Brownsburg, IN 46112

#### **TRAFFIC COUNTS**

S Green Street - 13,420 ADT

- · Tremendous growth residential area in Brownsburg
- 3 Lots left
- Extremely high incomes
- Retail / Office / Medical Office