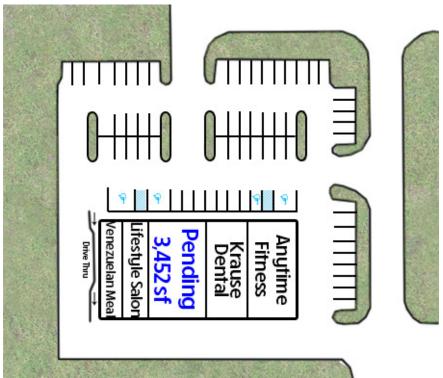

#### **TRAFFIC COUNTS**

SR 32- 20,650 ADT Carey Rd - 8,600 ADT

- 3,452 SF SPACE IS NOW PENDING
- Abundant parking
- Tremendous incomes surround
- Located in Hamilton County

CONTACT
McCrea Property Group
for more details