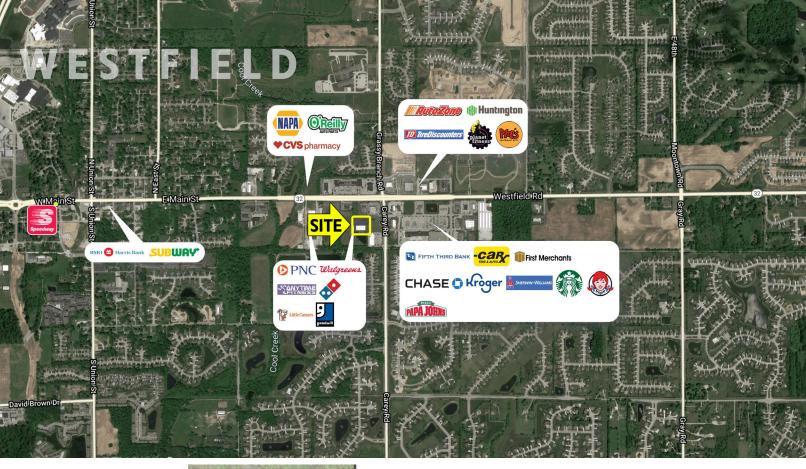

#### **TRAFFIC COUNTS**

SR 32- 20,650 ADT Carey Rd - 8,600 ADT

- 3,452 SF SPACE IS NOW PENDING
- Abundant parking
- Tremendous incomes surround
- Located in Hamilton County

CONTACT
McCrea Property Group
for more details

#### **MARKET DEMOGRAPHICS**

| Radius | Population | Income    | Households | Daytime Pop |
|--------|------------|-----------|------------|-------------|
| 1 Mile | 7,825      | \$132,865 | 2,861      | 1,918       |
| 3 Mile | 42,572     | \$157,265 | 15,687     | 15,085      |
| 5 Mile | 124,647    | \$156,336 | 46,176     | 32,851      |