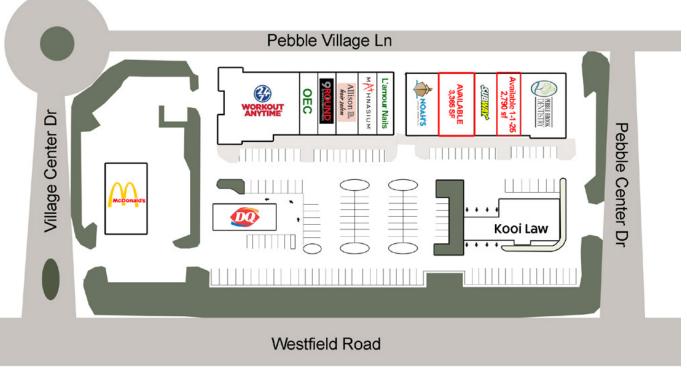

## **FOR LEASE**

- 3,365 sf available
- 2,790 sf available 1-1-25
- Located in extremely rapidly growing Noblesville, IN
- Tremendous incomes
- Very strong demographics surround
- Abundant parking