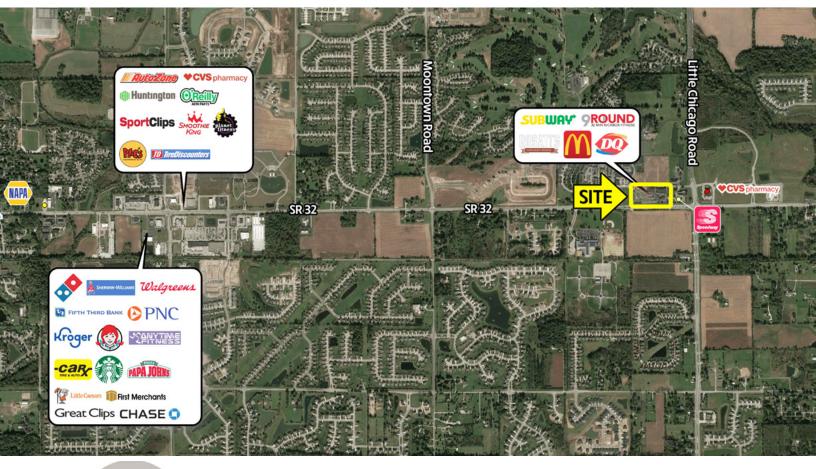

## **FOR LEASE**

- 3,365 sf available
- 2,790 sf available 1-1-25
- Located in extremely rapidly growing Noblesville, IN
- Tremendous incomes
- Very strong demographics surround
- Abundant parking

### **TRAFFIC COUNTS**

SR 32 - 18,304 ADT