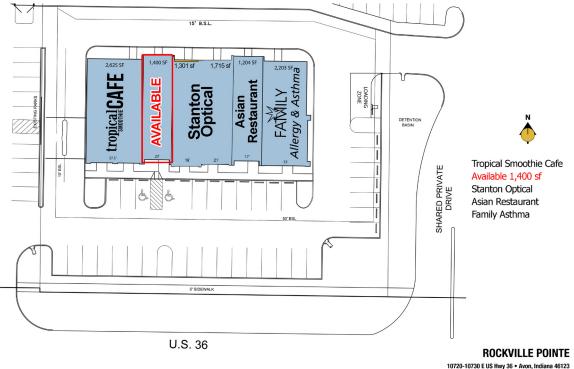

#### **TRAFFIC COUNTS**

US 36 - 44,090

- 1,400 sf available (former nail salon)
- Extremely visible center on Rockville Road
- Tremendous traffic counts
- Located in the desirable Avon market
- Great incomes and population