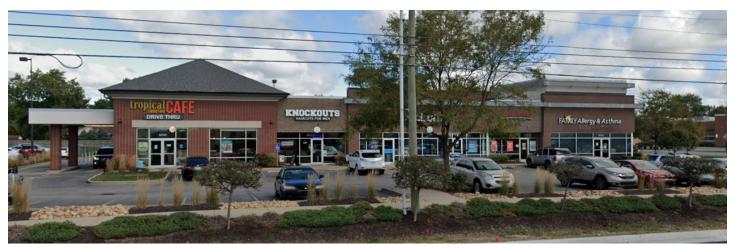

## **Rockville Pointe**

10720 E US Hwy 36, Avon, IN 46123

#### **TRAFFIC COUNTS**

US 36 - 44,090

- 1,400 sf available (former nail salon)
- Extremely visible center on Rockville Road
- Tremendous traffic counts
- Located in the desirable Avon market
- Great incomes and population