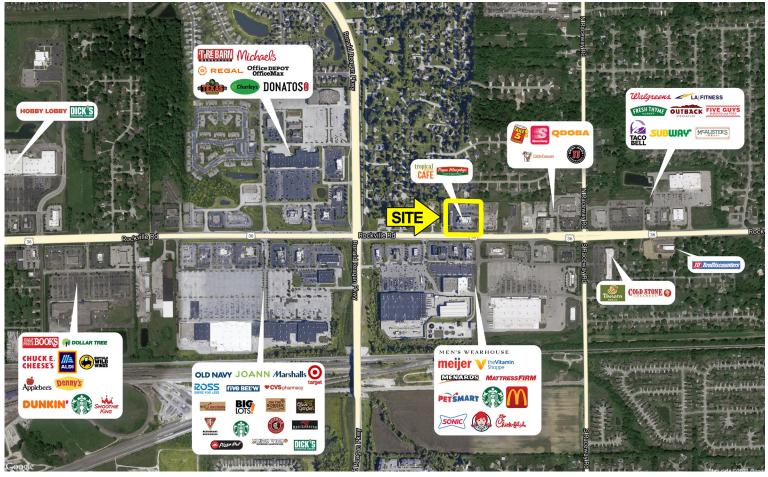

#### **TRAFFIC COUNTS**

US 36 - 44,090

- 1,400 sf available (former nail salon)
- Extremely visible center on Rockville Road
- Tremendous traffic counts
- Located in the desirable Avon market
- Great incomes and population