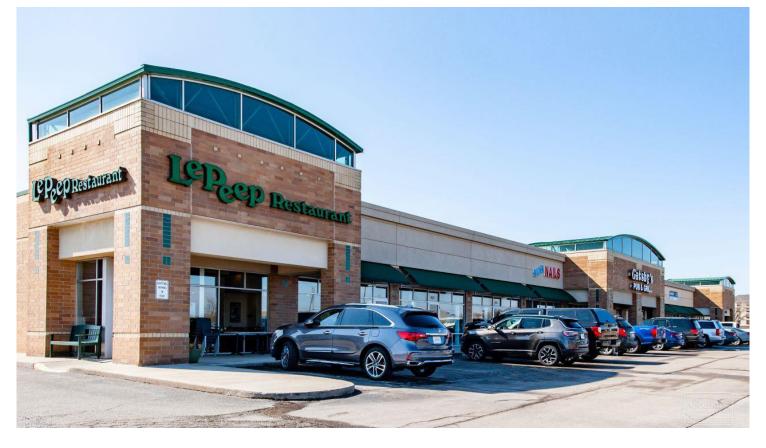

## **Intech Commons**

6335 Intech Commons Drive, Indianapolis, IN 46278

#### **TRAFFIC COUNTS**

W 71st Street - 30,450 ADT I-465 - 122,400 ADT

- · 2,800 sf available former restaurant
- Adjacent to Park 100 Indy's largest industrial park
- Abundant parking
- · High daytime population
- Good visibility to 86th Street