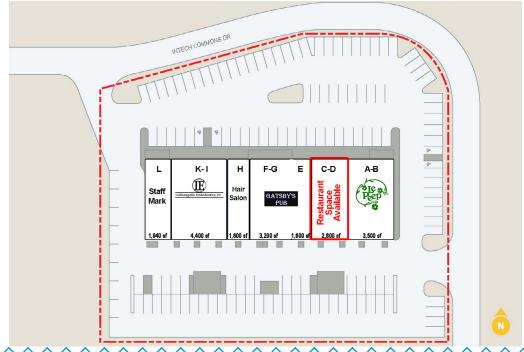

#### **TRAFFIC COUNTS**

W 71st Street - 30,450 ADT I-465 - 122,400 ADT

- · 2,800 sf available former restaurant
- Adjacent to Park 100 Indy's largest industrial park
- Abundant parking
- · High daytime population
- Good visibility to 86th Street