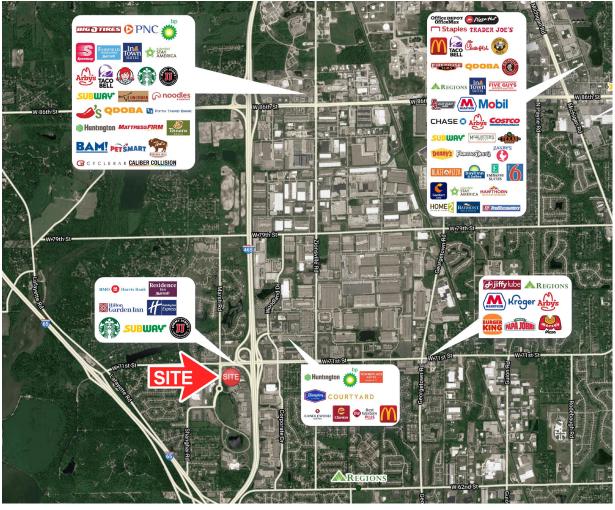

#### **TRAFFIC COUNTS**

W 71st Street - 30,450 ADT I-465 - 122,400 ADT

- · 2,800 sf available former restaurant
- Adjacent to Park 100 Indy's largest industrial park
- Abundant parking
- · High daytime population
- Good visibility to 86th Street