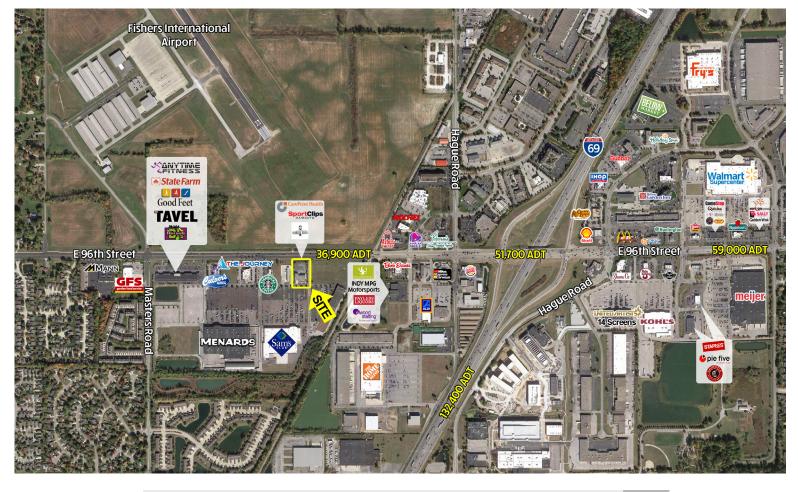

#### **TRAFFIC COUNTS**

96th Street - 36,900 ADT

- 3,084 sf available
- Just off I-69 on 96th Street
- New parking lot with additional spaces added and new awnings
- Anchored by Sam's Club and Menard's
- · Excellent for Restauran, Retail, Medical or Dental Office