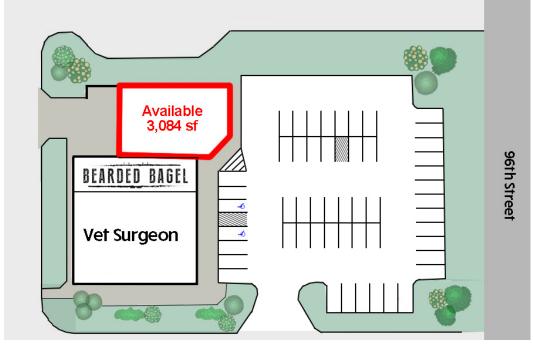

#### **TRAFFIC COUNTS**

96th Street - 36,900 ADT

- 3,084 sf available
- Just off I-69 on 96th Street
- New parking lot with additional spaces added and new awnings
- Anchored by Sam's Club and Menard's
- · Excellent for Restauran, Retail, Medical or Dental Office