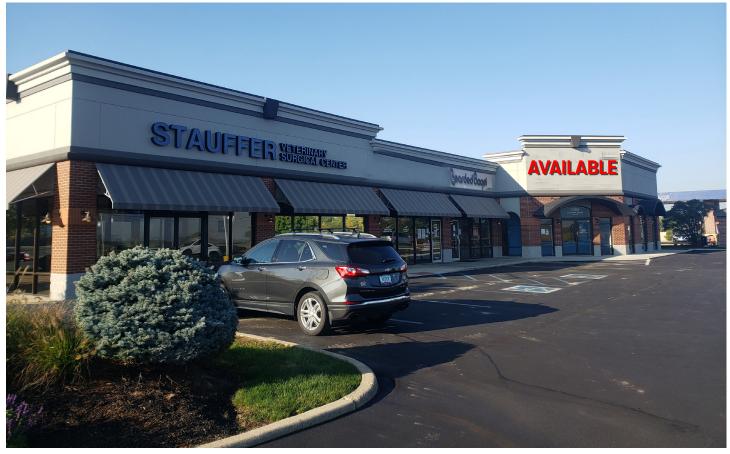

## **Celebrity Center**

7305 E 96th Street, Indianapolis, IN 46250

#### **TRAFFIC COUNTS**

96th Street - 36,900 ADT

- 3,084 sf available
- Just off I-69 on 96th Street
- New parking lot with additional spaces added and new awnings
- Anchored by Sam's Club and Menard's
- · Excellent for Restauran, Retail, Medical or Dental Office