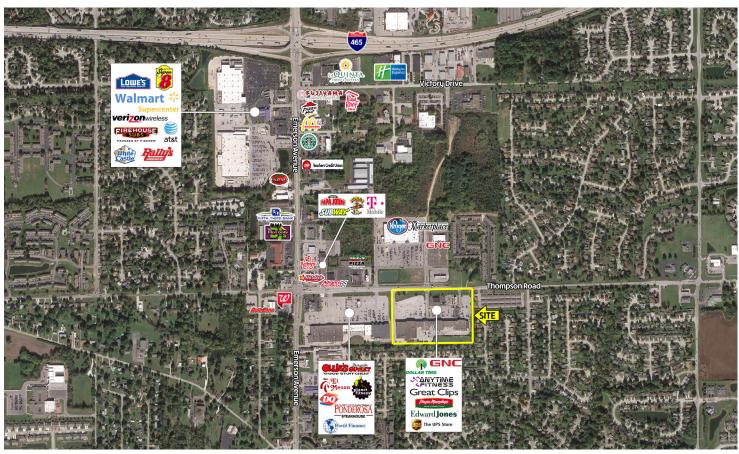

## **East Thompson Shopping Center**

MPG MCCREA PROPERTY GROUP

5425 Thompson Road, Indianapolis, IN 46203

TRAFFIC COUNTS Emerson Avenue - 38,632 ADT Thompson Road - 17,400

## FOR LEASE

- 1,750 / 3,200 / 7,200 sf available
- Across the street from a new Kroger Superstore
- Strong traffic on Emerson and Thompson
- Ample parking
- Extremely dense population surround this center
- High daytime demographics