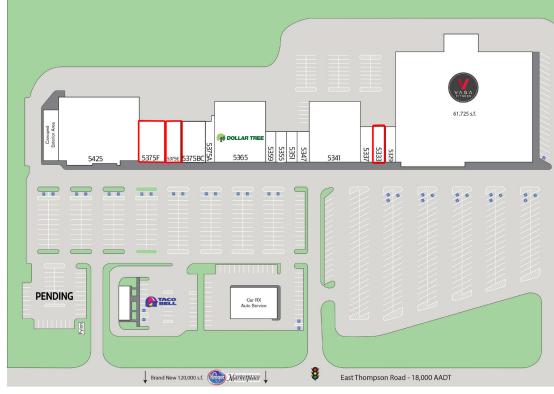

## East Thompson Shopping Center 5425 Thompson Road, Indianapolis, IN 46203

| Suite   | Tenant               | SQ Ft  |
|---------|----------------------|--------|
| 5329    | Supplement/Smoothie  | 1,400  |
| 5333    | Available            | 1,750  |
| 5337    | LT Nail Salon        | 1,750  |
| 5341    | GCAM                 | 12,000 |
| 5347    | Papa Murphy's        | 1,500  |
| 5351    | The UPS Store        | 1,200  |
| 5355    | Edward Jones         | 1,200  |
| 5359    | Eyebrow Experts      | 1,200  |
| 5365    | Dollar Tree          | 12,000 |
| 5375A   | Personal Finance Co. | 1,600  |
| 5375B-E | Available            | 7,200  |
| 5357-F  | Available            | 3,200  |
|         |                      |        |