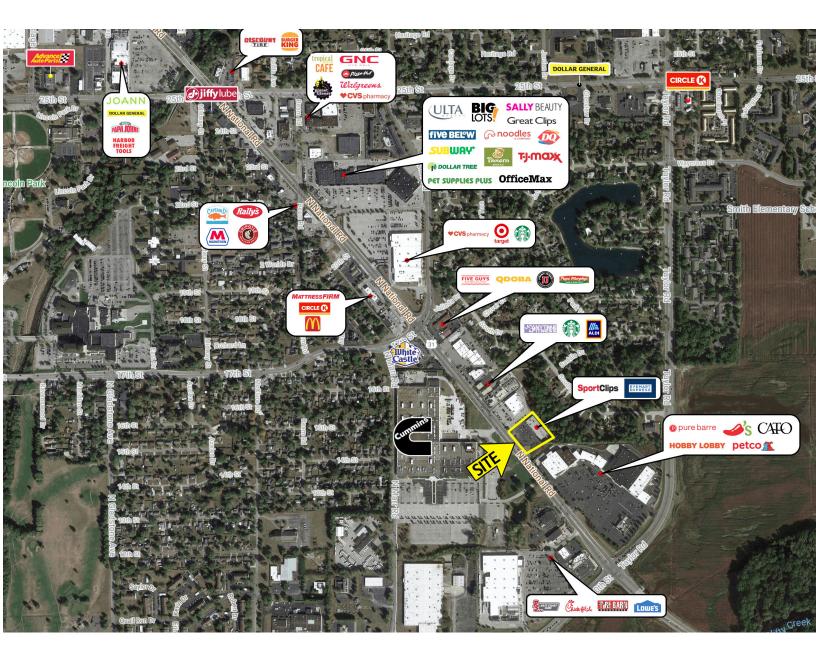

## **National Road Marketplace**

1455 North National Road, Columbus, IN 47203

### **FOR LEASE**

- 5,644 sf available
  - Monument signage available
  - Located in busy retail corridor of Columbus, IN
  - Excellent visibility and exposure on National Road
  - Across from Cummins Headquarters
  - Tremendous incomes in the 1 to 5 mile radius

### **TRAFFIC COUNTS**

National Road - 23,150 ADT