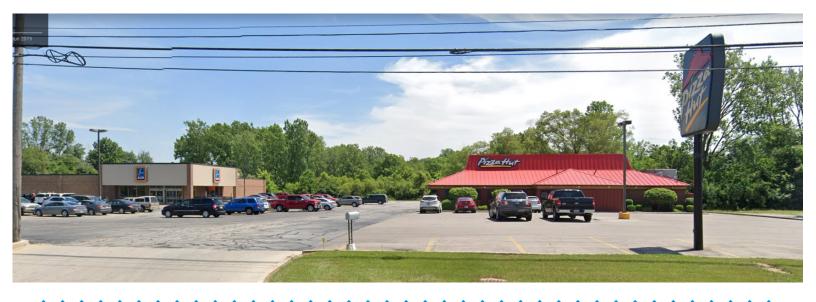

## **Former Pizza Hut Building**

2013 S Western Avenue, Marion, IN 46953

## FOR SALE OR LEASE

- 2,772 sf available or +/-0.8 Acres
- Excellent visibility from Western Avenue
- Located next to newly renovated Aldi Grocery Store
- Drive thru or pick up window available •
- High daytime population in this busy Marion corridor
- FF&E in the space includes a walk-in cooler/freezer, hood, all plumbing needed for ice maker and sinks ready to hook up and two fully functional restrooms