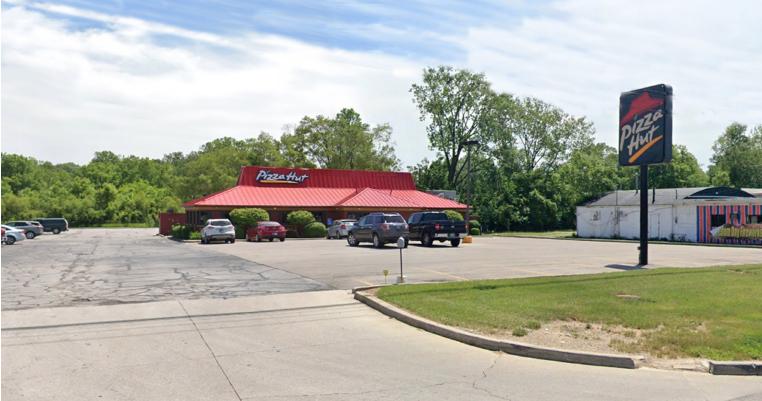

## **Former Pizza Hut Building**

2013 S Western Avenue, Marion, IN 46953

## FOR SALE OR LEASE

- 2,772 sf available or +/-0.8 Acres
- Excellent visibility from Western Avenue
- Located next to newly renovated Aldi Grocery Store
- Drive thru or pick up window available •
- High daytime population in this busy Marion corridor
- FF&E in the space includes a walk-in cooler/freezer, hood, all plumbing needed for ice maker and sinks ready to hook up and two fully functional restrooms