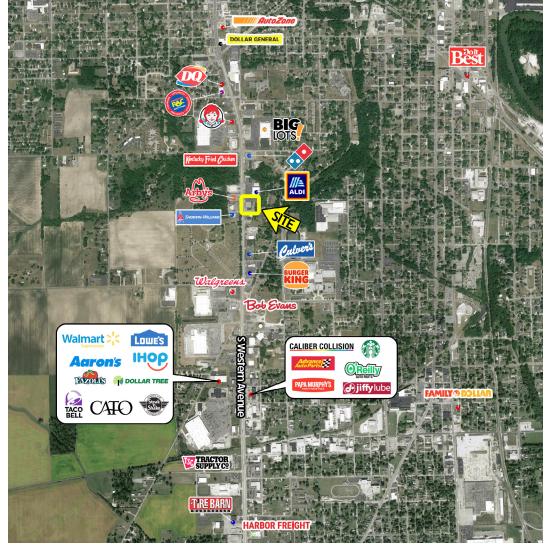

## **Former Pizza Hut Building**

2013 S Western Avenue, Marion, IN 46953

## FOR SALE OR LEASE

- 2,772 sf available or +/-0.8 Acres
- Excellent visibility from Western Avenue
- Located next to newly renovated Aldi Grocery Store
- Drive thru or pick up window available •
- High daytime population in this busy Marion corridor
- FF&E in the space includes a walk-in cooler/freezer, hood, all plumbing needed for ice maker and sinks ready to hook up and two fully functional restrooms