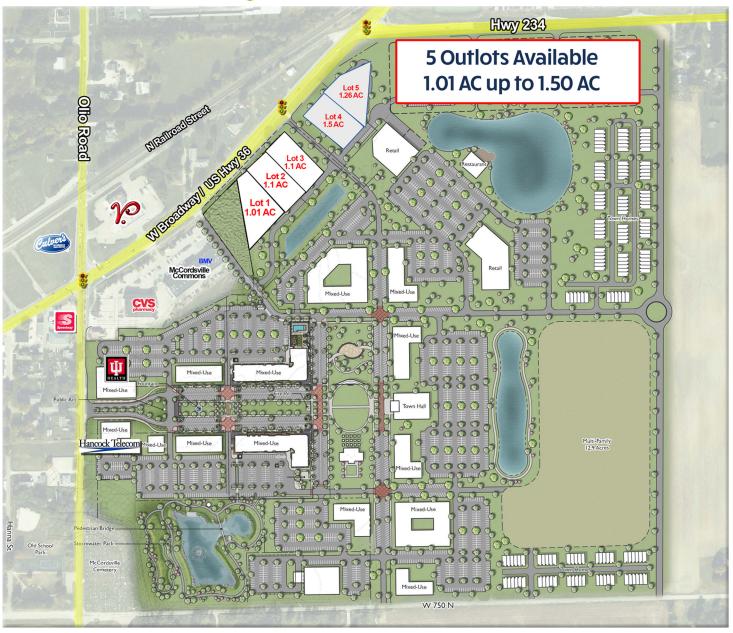

## **McCord Square Pavilion**

5917 W Broadway, McCordsville, IN 46055

### All sites are PAD ready with all utilities to site and off site detention

#### **CONTACT:**

Keith Fried 317.443.9778 kfried@mccreapg.com

- Lot sizes can be adjusted / Lots can be combined
- Fast Food / Fast Casual Food preferred
- Located at the main entrance to new McCord Square City Center (Town Hall)
- Adjacent to over 1,800 new apartments and homes
- Tremendous incomes in the 1-5 mile radius

# McCord Square Pavilion 5917 W Broadway, McCordsville, IN 46055